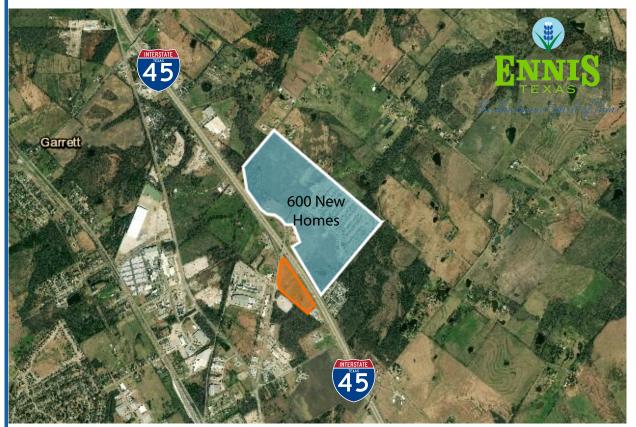

## **RESTAURANT OPPORTUNITY - Close to 600 New Homes**

SEC of BUS-45 and Interstate 45 I Ennis, Texas 75119

#### **PROPERTY INFORMATION**

- Located on the BUS-45 and IH 45
- Benefits from excellent visibility and high traffic counts along Interstate 45