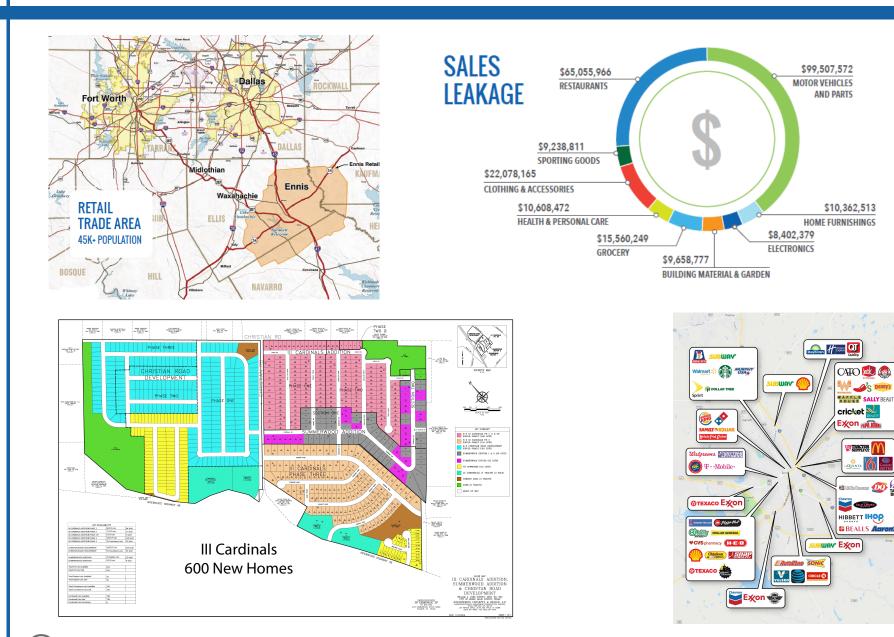

### DEMOGRAPHICS (based on 2019 data)

| Variable          | Community<br>Population | RTA      |
|-------------------|-------------------------|----------|
| 2019 Population   | 20,422                  | 43,369   |
| Average HH Income | \$72,864                | \$74,642 |
| Median Age        | 33.66                   | 35.74    |

\* RTA – Retail Trade Area; the geographic area from which retailers derive approximately 80-85% of their business.