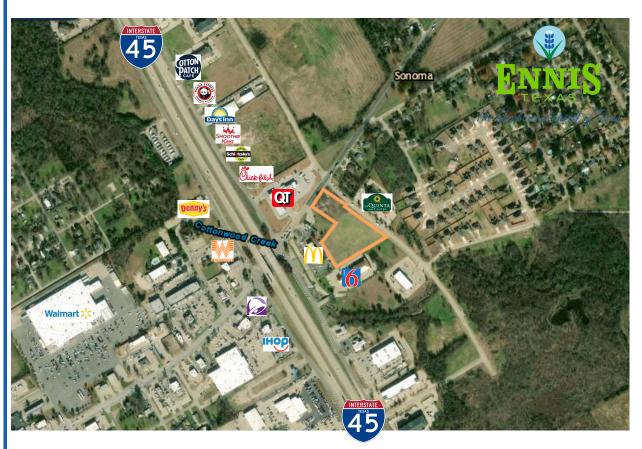

# AVAILABLE SPACE 3.25 Acres

#### PROPERTY INFORMATION

- Located on the SEC of Hwy 34 & IH 45
- Access via Hwy 34 & Sonoma Trail
- Benefits from excellent visibility and high traffic counts along Interstate 45

# **RESTAURANT OPPORTUNITY** - Close to QT & McDonalds

SEC of Hwy 34 & IH 45, Ennis TX 75119