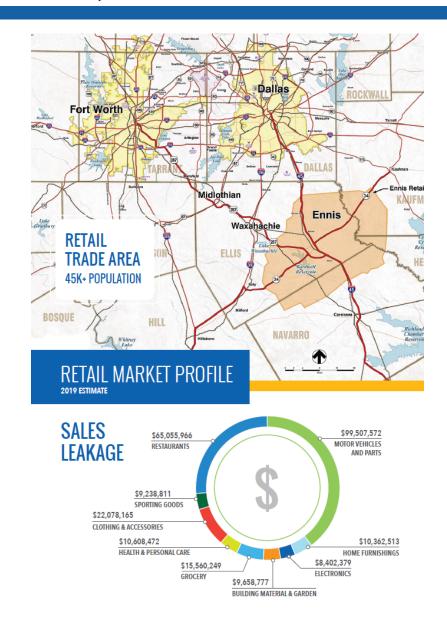

### **DEMOGRAPHICS** (based on 2019 data)

| Variable          | Community<br>Population | RTA      |
|-------------------|-------------------------|----------|
| 2019 Population   | 20,422                  | 43,369   |
| Average HH Income | \$72,864                | \$74,642 |
| Median Age        | 33.66                   | 35.74    |

\*RTA – Retail Trade Area; the geographic area from which retailers derive approximately 80-85% of their business.

he**RetailCoach**® P.O. Box 7272 | Tupelo, MS 38802 | 800.851.0962 | www.theretailcoach.net