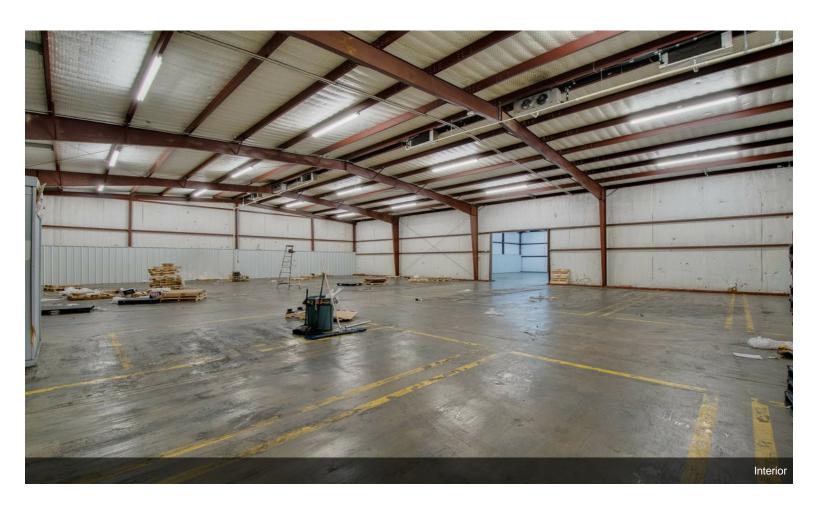

# Formerly Price Distributing Co.

\$1,250,000

Approximately 23,300 sqft building of that being 3,500 sqft office space consisting of a front lobby, 7 private offices (one large presidential office), 2 conference rooms & 4 bathrooms. Warehouse is fully HVAC climate controlled with 25' ceilings; 400 sqft cooler located in the warehouse, 3 dock doors (one dock high), 2nd story decked storage above office area.

#### 1212 S Clay St, Ennis, TX 75119

Approximately 23,300 sqft building of that being 3,500 sqft office space consisting of a front lobby, 7 private offices (one large presidential office), 2 conference rooms & 4 bathrooms. Warehouse is fully HVAC climate controlled with 25' ceilings; 400 sqft cooler located in the warehouse, 3 dock doors (one dock high), 2nd story decked storage above office area.