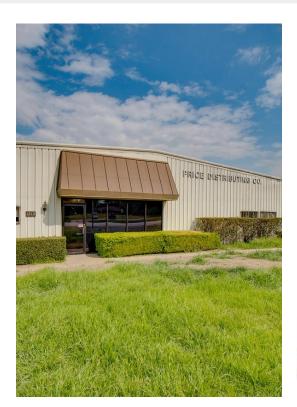

Formerly Price Distributing Co. 1212 S Clay St, Ennis, TX 75119

Brian Stevens Legacy Realty Brian@TheStevensTeam.net (214) 463-9555

# Formerly Price Distributing Co.

\$1,250,000

Approximately 23,300 sqft building of that being 3,500 sqft office space consisting of a front lobby, 7 private offices (one large presidential office), 2 conference rooms & 4 bathrooms. Warehouse is fully HVAC climate controlled with 25' ceilings; 400 sqft cooler located in the warehouse, 3 dock doors (one dock high), 2nd story decked storage above office area.

#### 1212 S Clay St, Ennis, TX 75119

Approximately 23,300 sqft building of that being 3,500 sqft office space consisting of a front lobby, 7 private offices (one large presidential office), 2 conference rooms & 4 bathrooms. Warehouse is fully HVAC climate controlled with 25' ceilings; 400 sqft cooler located in the warehouse, 3 dock doors (one dock high), 2nd story decked storage above office area.