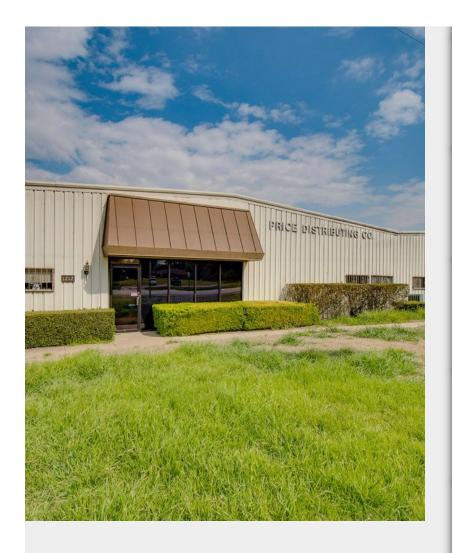

Formerly Price Distributing Co. 1212 S Clay St, Ennis, TX 75119

Brian Stevens Legacy Realty Brian@TheStevensTeam.net (214) 463-9555

# Formerly Price Distributing Co.

\$1,250,000

Approximately 23,300 sqft building of that being 3,500 sqft office space consisting of a front lobby, 7 private offices (one large presidential office), 2 conference rooms & 4 bathrooms. Warehouse is fully HVAC climate controlled with 25' ceilings; 400 sqft cooler located in the warehouse, 3 dock doors (one dock high), 2nd story decked storage above office area.

#### 1212 S Clay St, Ennis, TX 75119

Approximately 23,300 sqft building of that being 3,500 sqft office space consisting of a front lobby, 7 private offices (one large presidential office), 2 conference rooms & 4 bathrooms. Warehouse is fully HVAC climate controlled with 25' ceilings; 400 sqft cooler located in the warehouse, 3 dock doors (one dock high), 2nd story decked storage above office area.