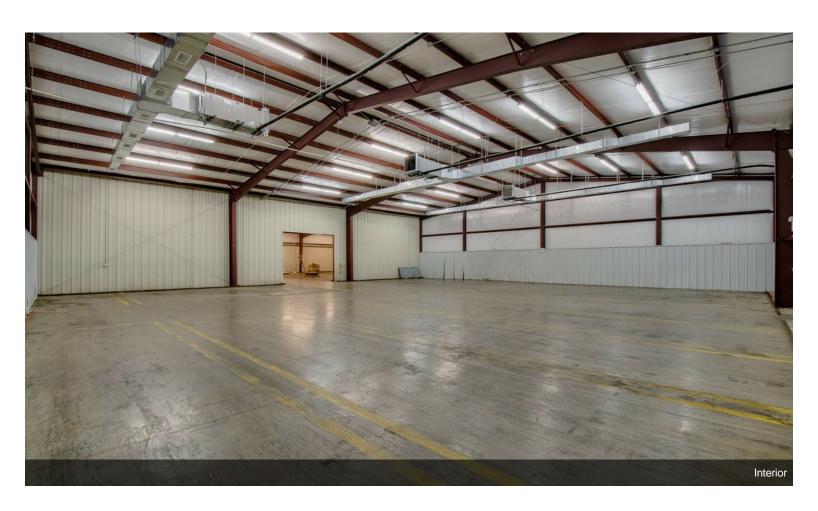

# Formerly Price Distributing Co.

\$1,250,000

Approximately 23,300 sqft building of that being 3,500 sqft office space consisting of a front lobby, 7 private offices (one large presidential office), 2 conference rooms & 4 bathrooms. Warehouse is fully HVAC climate controlled with 25' ceilings; 400 sqft cooler located in the warehouse, 3 dock doors (one dock high), 2nd story decked storage above office area.

Amazing location and facility in the heart of a booming commercial area! Don't miss out on this awesome facility.

- Fully fenced parking on both sides of the building
- 25' ceilings
- Fully HVAC climate controlled

#### 1212 S Clay St, Ennis, TX 75119

Approximately 23,300 sqft building of that being 3,500 sqft office space consisting of a front lobby, 7 private offices (one large presidential office), 2 conference rooms & 4 bathrooms. Warehouse is fully HVAC climate controlled with 25' ceilings; 400 sqft cooler located in the warehouse, 3 dock doors (one dock high), 2nd story decked storage above office area.