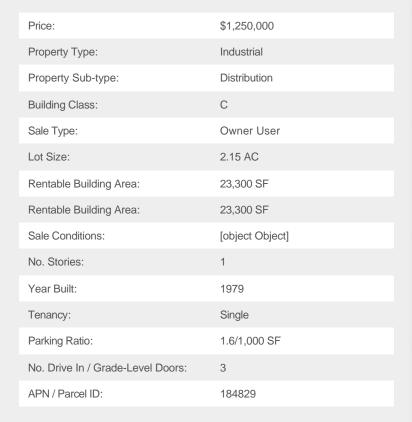

# Formerly Price Distributing Co.

\$1,250,000

Approximately 23,300 sqft building of that being 3,500 sqft office space consisting of a front lobby, 7 private offices (one large presidential office), 2 conference rooms & 4 bathrooms. Warehouse is fully HVAC climate controlled with 25' ceilings; 400 sqft cooler located in the warehouse, 3 dock doors (one dock high), 2nd story decked storage above office area.

#### 1212 S Clay St, Ennis, TX 75119

Approximately 23,300 sqft building of that being 3,500 sqft office space consisting of a front lobby, 7 private offices (one large presidential office), 2 conference rooms & 4 bathrooms. Warehouse is fully HVAC climate controlled with 25' ceilings; 400 sqft cooler located in the warehouse, 3 dock doors (one dock high), 2nd story decked storage above office area.