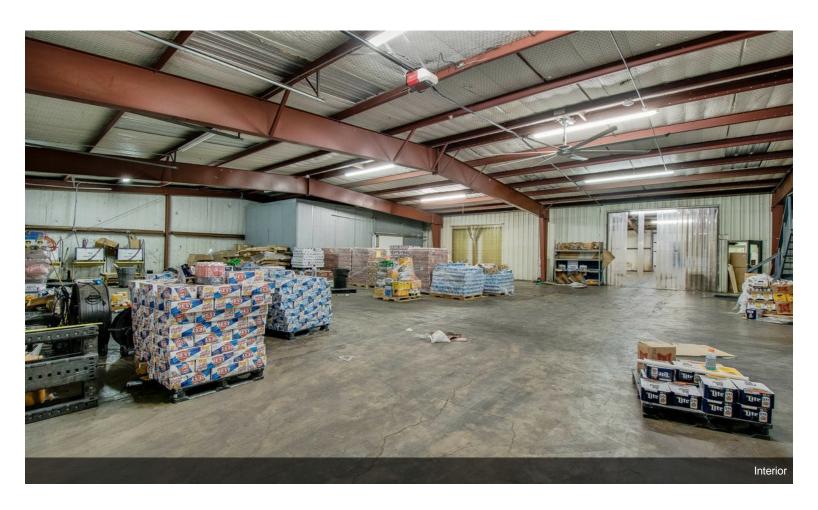

# Formerly Price Distributing Co.

\$1,250,000

Approximately 23,300 sqft building of that being 3,500 sqft office space consisting of a front lobby, 7 private offices (one large presidential office), 2 conference rooms & 4 bathrooms. Warehouse is fully HVAC climate controlled with 25' ceilings; 400 sqft cooler located in the warehouse, 3 dock doors (one dock high), 2nd story decked storage above office area.

#### 1212 S Clay St, Ennis, TX 75119

Approximately 23,300 sqft building of that being 3,500 sqft office space consisting of a front lobby, 7 private offices (one large presidential office), 2 conference rooms & 4 bathrooms. Warehouse is fully HVAC climate controlled with 25' ceilings; 400 sqft cooler located in the warehouse, 3 dock doors (one dock high), 2nd story decked storage above office area.