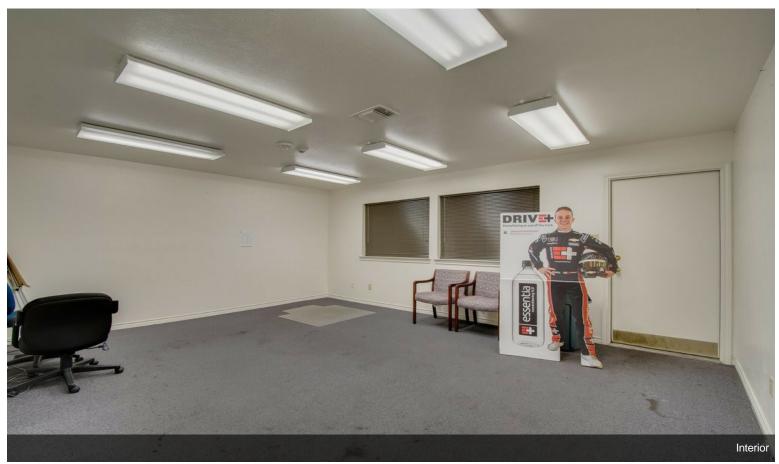

# Formerly Price Distributing Co.

\$1,250,000

Approximately 23,300 sqft building of that being 3,500 sqft office space consisting of a front lobby, 7 private offices (one large presidential office), 2 conference rooms & 4 bathrooms. Warehouse is fully HVAC climate controlled with 25' ceilings; 400 sqft cooler located in the warehouse, 3 dock doors (one dock high), 2nd story decked storage above office area.

#### 1212 S Clay St, Ennis, TX 75119

Approximately 23,300 sqft building of that being 3,500 sqft office space consisting of a front lobby, 7 private offices (one large presidential office), 2 conference rooms & 4 bathrooms. Warehouse is fully HVAC climate controlled with 25' ceilings; 400 sqft cooler located in the warehouse, 3 dock doors (one dock high), 2nd story decked storage above office area.