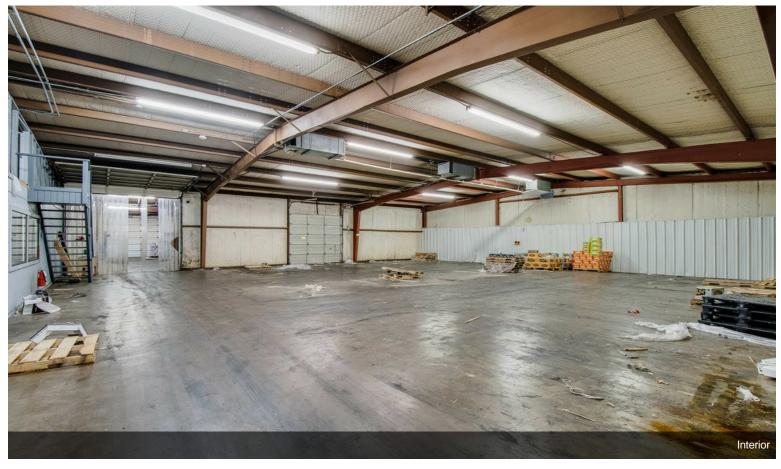

# Formerly Price Distributing Co.

\$1,250,000

Approximately 23,300 sqft building of that being 3,500 sqft office space consisting of a front lobby, 7 private offices (one large presidential office), 2 conference rooms & 4 bathrooms. Warehouse is fully HVAC climate controlled with 25' ceilings; 400 sqft cooler located in the warehouse, 3 dock doors (one dock high), 2nd story decked storage above office area.

#### 1212 S Clay St, Ennis, TX 75119

Approximately 23,300 sqft building of that being 3,500 sqft office space consisting of a front lobby, 7 private offices (one large presidential office), 2 conference rooms & 4 bathrooms. Warehouse is fully HVAC climate controlled with 25' ceilings; 400 sqft cooler located in the warehouse, 3 dock doors (one dock high), 2nd story decked storage above office area.