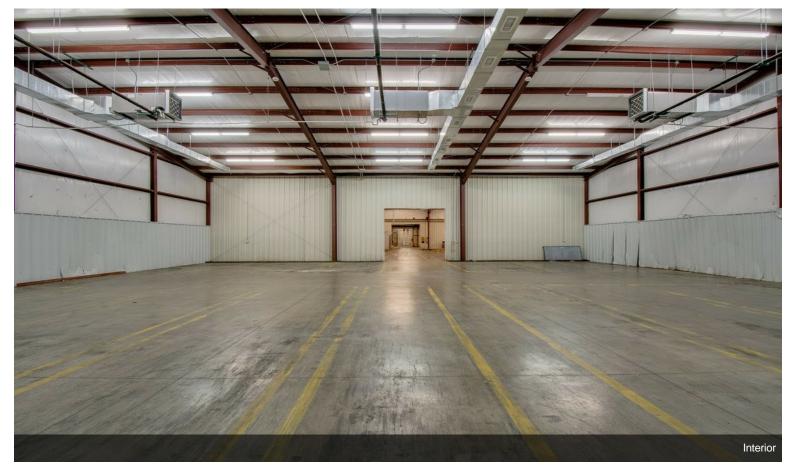

# Formerly Price Distributing Co.

\$1,250,000

Approximately 23,300 sqft building of that being 3,500 sqft office space consisting of a front lobby, 7 private offices (one large presidential office), 2 conference rooms & 4 bathrooms. Warehouse is fully HVAC climate controlled with 25' ceilings; 400 sqft cooler located in the warehouse, 3 dock doors (one dock high), 2nd story decked storage above office area.

Amazing location and facility in the heart of a booming commercial area! Don't miss out on this awesome facility.

- Fully fenced parking on both sides of the building
- 25' ceilings
- Fully HVAC climate controlled

#### 1212 S Clay St, Ennis, TX 75119

Approximately 23,300 sqft building of that being 3,500 sqft office space consisting of a front lobby, 7 private offices (one large presidential office), 2 conference rooms & 4 bathrooms. Warehouse is fully HVAC climate controlled with 25' ceilings; 400 sqft cooler located in the warehouse, 3 dock doors (one dock high), 2nd story decked storage above office area.