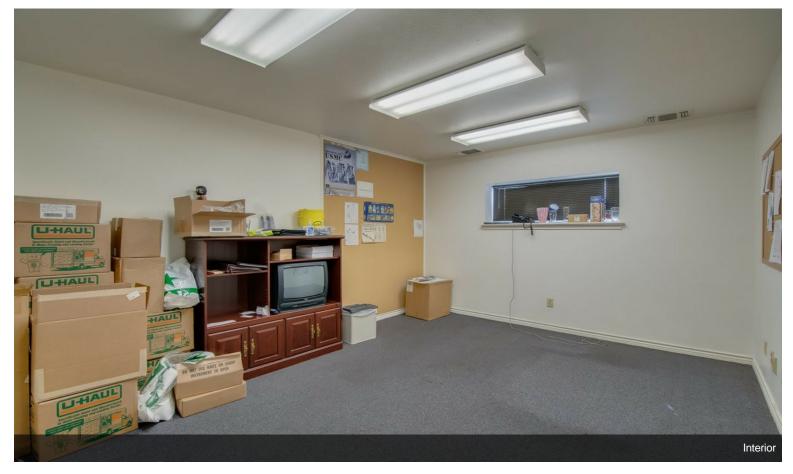

# Formerly Price Distributing Co.

\$1,250,000

Approximately 23,300 sqft building of that being 3,500 sqft office space consisting of a front lobby, 7 private offices (one large presidential office), 2 conference rooms & 4 bathrooms. Warehouse is fully HVAC climate controlled with 25' ceilings; 400 sqft cooler located in the warehouse, 3 dock doors (one dock high), 2nd story decked storage above office area.

#### 1212 S Clay St, Ennis, TX 75119

Approximately 23,300 sqft building of that being 3,500 sqft office space consisting of a front lobby, 7 private offices (one large presidential office), 2 conference rooms & 4 bathrooms. Warehouse is fully HVAC climate controlled with 25' ceilings; 400 sqft cooler located in the warehouse, 3 dock doors (one dock high), 2nd story decked storage above office area.