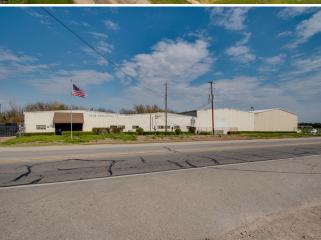

# Formerly Price Distributing Co.

\$1,250,000

Approximately 23,300 sqft building of that being 3,500 sqft office space consisting of a front lobby, 7 private offices (one large presidential office), 2 conference rooms & 4 bathrooms. Warehouse is fully HVAC climate controlled with 25' ceilings; 400 sqft cooler located in the warehouse, 3 dock doors (one dock high), 2nd story decked storage above office area.

#### 1212 S Clay St, Ennis, TX 75119

Approximately 23,300 sqft building of that being 3,500 sqft office space consisting of a front lobby, 7 private offices (one large presidential office), 2 conference rooms & 4 bathrooms. Warehouse is fully HVAC climate controlled with 25' ceilings; 400 sqft cooler located in the warehouse, 3 dock doors (one dock high), 2nd story decked storage above office area.