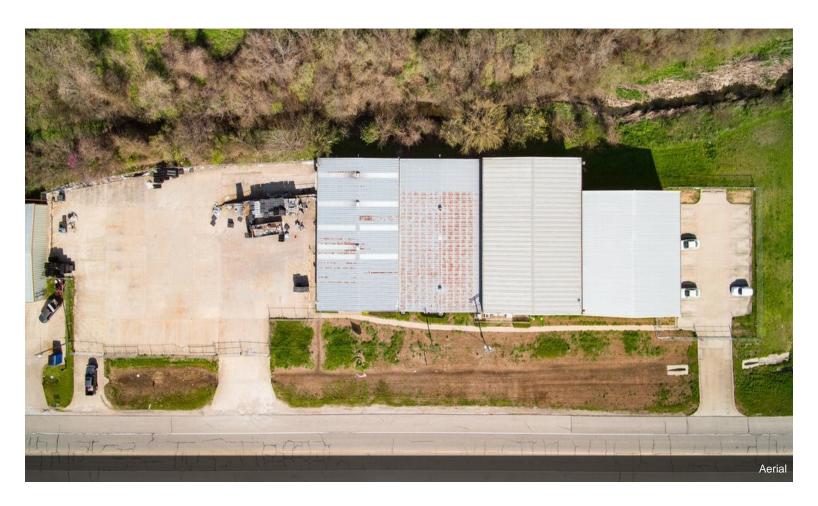

Amazing location and facility in the heart of a booming commercial area! Don't miss out on this awesome facility.

- Fully fenced parking on both sides of the building
- 25' ceilings
- Fully HVAC climate controlled

#### 1212 S Clay St, Ennis, TX 75119

Approximately 23,300 sqft building of that being 3,500 sqft office space consisting of a front lobby, 7 private offices (one large presidential office), 2 conference rooms & 4 bathrooms. Warehouse is fully HVAC climate controlled with 25' ceilings; 400 sqft cooler located in the warehouse, 3 dock doors (one dock high), 2nd story decked storage above office area.