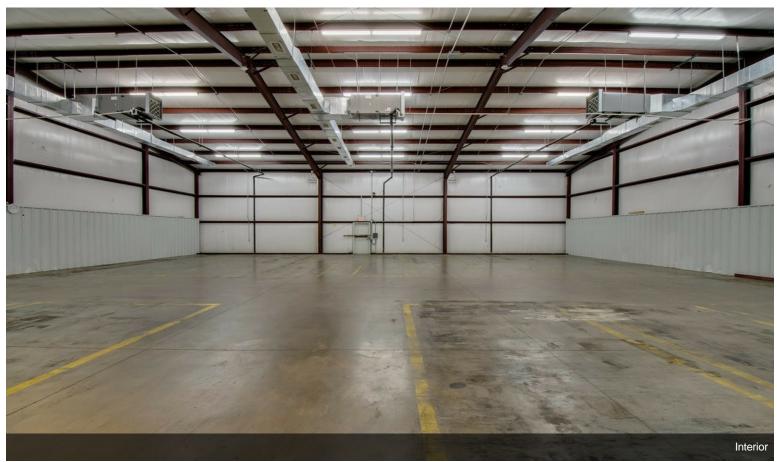

# Formerly Price Distributing Co.

\$1,250,000

Approximately 23,300 sqft building of that being 3,500 sqft office space consisting of a front lobby, 7 private offices (one large presidential office), 2 conference rooms & 4 bathrooms. Warehouse is fully HVAC climate controlled with 25' ceilings; 400 sqft cooler located in the warehouse, 3 dock doors (one dock high), 2nd story decked storage above office area.

#### 1212 S Clay St, Ennis, TX 75119

Approximately 23,300 sqft building of that being 3,500 sqft office space consisting of a front lobby, 7 private offices (one large presidential office), 2 conference rooms & 4 bathrooms. Warehouse is fully HVAC climate controlled with 25' ceilings; 400 sqft cooler located in the warehouse, 3 dock doors (one dock high), 2nd story decked storage above office area.