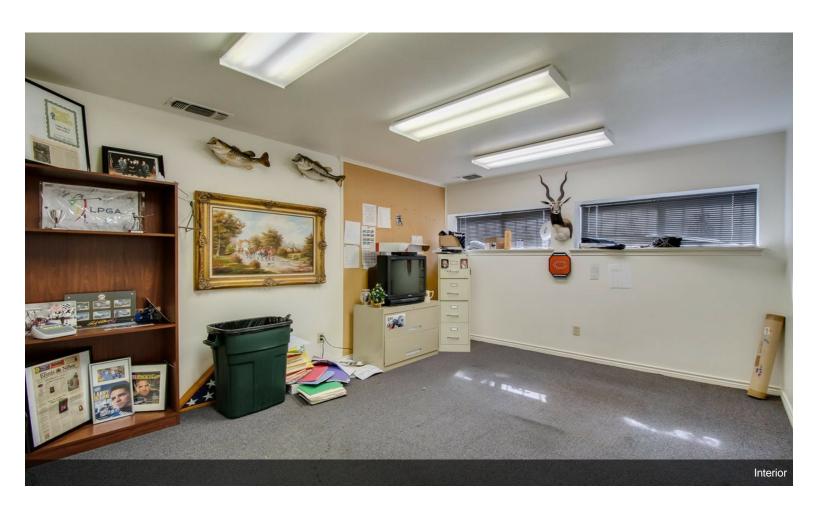

# Formerly Price Distributing Co.

\$1,250,000

Approximately 23,300 sqft building of that being 3,500 sqft office space consisting of a front lobby, 7 private offices (one large presidential office), 2 conference rooms & 4 bathrooms. Warehouse is fully HVAC climate controlled with 25' ceilings; 400 sqft cooler located in the warehouse, 3 dock doors (one dock high), 2nd story decked storage above office area.

#### 1212 S Clay St, Ennis, TX 75119

Approximately 23,300 sqft building of that being 3,500 sqft office space consisting of a front lobby, 7 private offices (one large presidential office), 2 conference rooms & 4 bathrooms. Warehouse is fully HVAC climate controlled with 25' ceilings; 400 sqft cooler located in the warehouse, 3 dock doors (one dock high), 2nd story decked storage above office area.