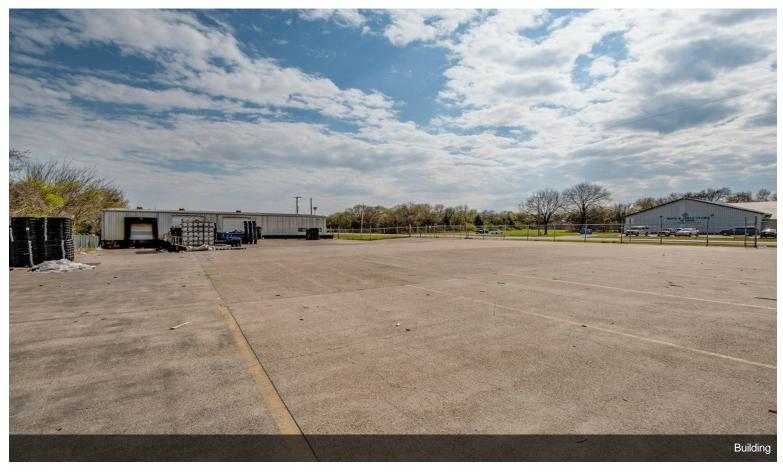

# Formerly Price Distributing Co.

\$1,250,000

Approximately 23,300 sqft building of that being 3,500 sqft office space consisting of a front lobby, 7 private offices (one large presidential office), 2 conference rooms & 4 bathrooms. Warehouse is fully HVAC climate controlled with 25' ceilings; 400 sqft cooler located in the warehouse, 3 dock doors (one dock high), 2nd story decked storage above office area.

#### 1212 S Clay St, Ennis, TX 75119

Approximately 23,300 sqft building of that being 3,500 sqft office space consisting of a front lobby, 7 private offices (one large presidential office), 2 conference rooms & 4 bathrooms. Warehouse is fully HVAC climate controlled with 25' ceilings; 400 sqft cooler located in the warehouse, 3 dock doors (one dock high), 2nd story decked storage above office area.