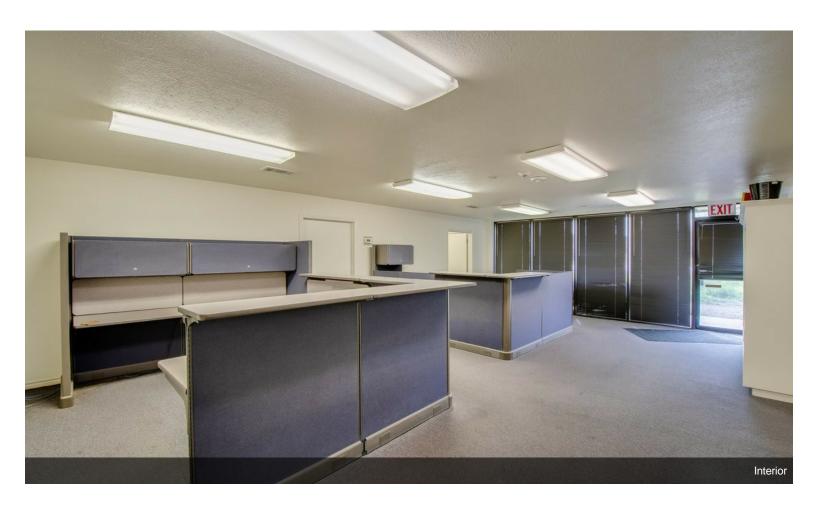

# Formerly Price Distributing Co.

\$1,250,000

Approximately 23,300 sqft building of that being 3,500 sqft office space consisting of a front lobby, 7 private offices (one large presidential office), 2 conference rooms & 4 bathrooms. Warehouse is fully HVAC climate controlled with 25' ceilings; 400 sqft cooler located in the warehouse, 3 dock doors (one dock high), 2nd story decked storage above office area.

#### 1212 S Clay St, Ennis, TX 75119

Approximately 23,300 sqft building of that being 3,500 sqft office space consisting of a front lobby, 7 private offices (one large presidential office), 2 conference rooms & 4 bathrooms. Warehouse is fully HVAC climate controlled with 25' ceilings; 400 sqft cooler located in the warehouse, 3 dock doors (one dock high), 2nd story decked storage above office area.