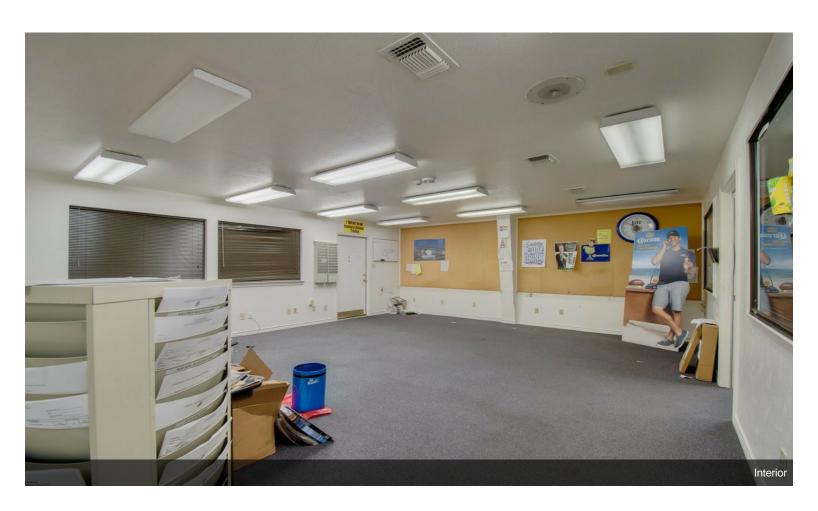

# Formerly Price Distributing Co.

\$1,250,000

Approximately 23,300 sqft building of that being 3,500 sqft office space consisting of a front lobby, 7 private offices (one large presidential office), 2 conference rooms & 4 bathrooms. Warehouse is fully HVAC climate controlled with 25' ceilings; 400 sqft cooler located in the warehouse, 3 dock doors (one dock high), 2nd story decked storage above office area.

#### 1212 S Clay St, Ennis, TX 75119

Approximately 23,300 sqft building of that being 3,500 sqft office space consisting of a front lobby, 7 private offices (one large presidential office), 2 conference rooms & 4 bathrooms. Warehouse is fully HVAC climate controlled with 25' ceilings; 400 sqft cooler located in the warehouse, 3 dock doors (one dock high), 2nd story decked storage above office area.