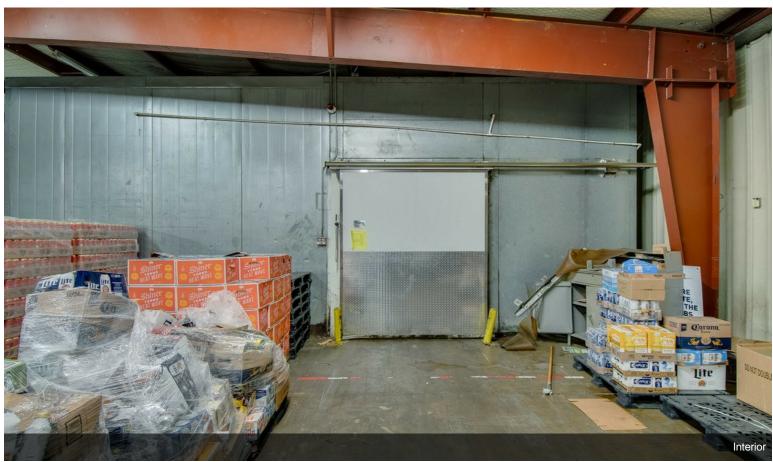

# Formerly Price Distributing Co.

\$1,250,000

Approximately 23,300 sqft building of that being 3,500 sqft office space consisting of a front lobby, 7 private offices (one large presidential office), 2 conference rooms & 4 bathrooms. Warehouse is fully HVAC climate controlled with 25' ceilings; 400 sqft cooler located in the warehouse, 3 dock doors (one dock high), 2nd story decked storage above office area.

#### 1212 S Clay St, Ennis, TX 75119

Approximately 23,300 sqft building of that being 3,500 sqft office space consisting of a front lobby, 7 private offices (one large presidential office), 2 conference rooms & 4 bathrooms. Warehouse is fully HVAC climate controlled with 25' ceilings; 400 sqft cooler located in the warehouse, 3 dock doors (one dock high), 2nd story decked storage above office area.