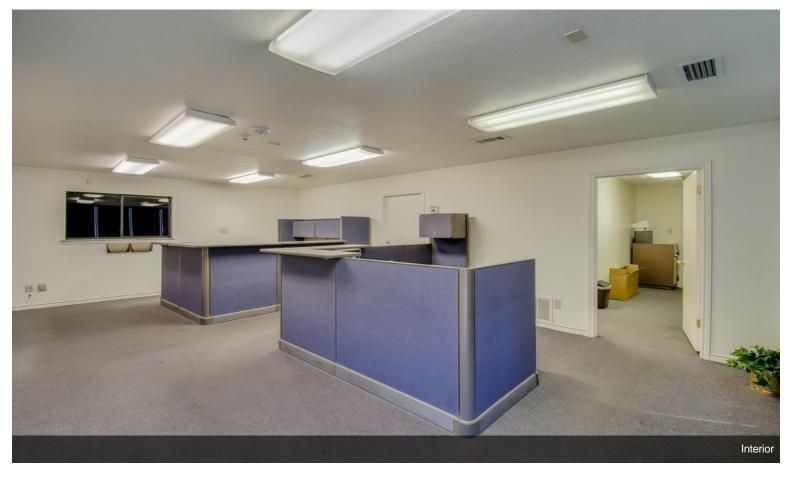

# Formerly Price Distributing Co.

\$1,250,000

Approximately 23,300 sqft building of that being 3,500 sqft office space consisting of a front lobby, 7 private offices (one large presidential office), 2 conference rooms & 4 bathrooms. Warehouse is fully HVAC climate controlled with 25' ceilings; 400 sqft cooler located in the warehouse, 3 dock doors (one dock high), 2nd story decked storage above office area.

#### 1212 S Clay St, Ennis, TX 75119

Approximately 23,300 sqft building of that being 3,500 sqft office space consisting of a front lobby, 7 private offices (one large presidential office), 2 conference rooms & 4 bathrooms. Warehouse is fully HVAC climate controlled with 25' ceilings; 400 sqft cooler located in the warehouse, 3 dock doors (one dock high), 2nd story decked storage above office area.