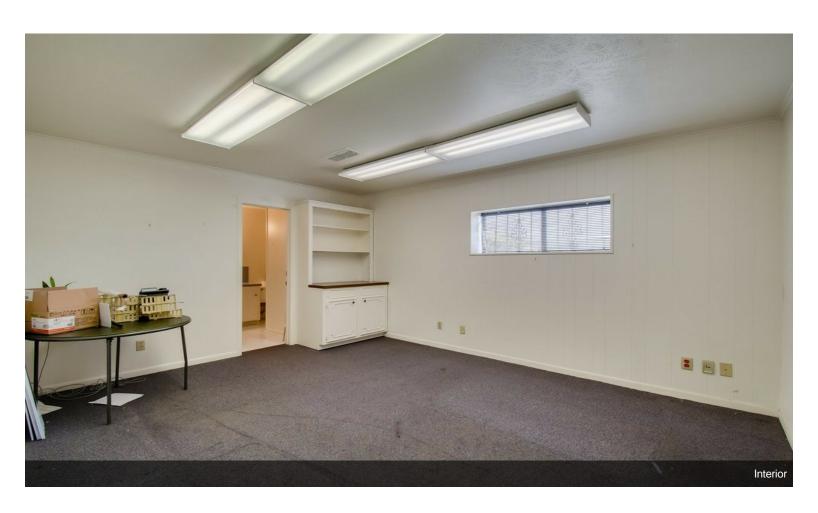

# Formerly Price Distributing Co.

\$1,250,000

Approximately 23,300 sqft building of that being 3,500 sqft office space consisting of a front lobby, 7 private offices (one large presidential office), 2 conference rooms & 4 bathrooms. Warehouse is fully HVAC climate controlled with 25' ceilings; 400 sqft cooler located in the warehouse, 3 dock doors (one dock high), 2nd story decked storage above office area.

#### 1212 S Clay St, Ennis, TX 75119

Approximately 23,300 sqft building of that being 3,500 sqft office space consisting of a front lobby, 7 private offices (one large presidential office), 2 conference rooms & 4 bathrooms. Warehouse is fully HVAC climate controlled with 25' ceilings; 400 sqft cooler located in the warehouse, 3 dock doors (one dock high), 2nd story decked storage above office area.