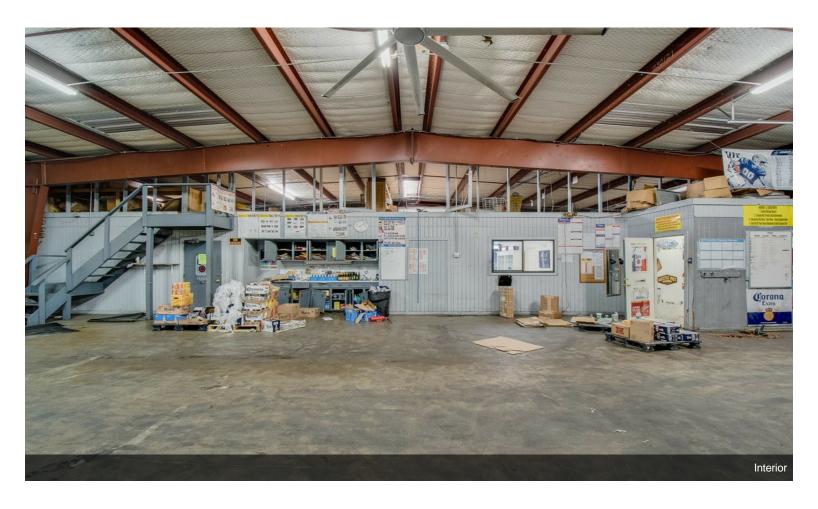

# Formerly Price Distributing Co.

\$1,250,000

Approximately 23,300 sqft building of that being 3,500 sqft office space consisting of a front lobby, 7 private offices (one large presidential office), 2 conference rooms & 4 bathrooms. Warehouse is fully HVAC climate controlled with 25' ceilings; 400 sqft cooler located in the warehouse, 3 dock doors (one dock high), 2nd story decked storage above office area.

#### 1212 S Clay St, Ennis, TX 75119

Approximately 23,300 sqft building of that being 3,500 sqft office space consisting of a front lobby, 7 private offices (one large presidential office), 2 conference rooms & 4 bathrooms. Warehouse is fully HVAC climate controlled with 25' ceilings; 400 sqft cooler located in the warehouse, 3 dock doors (one dock high), 2nd story decked storage above office area.