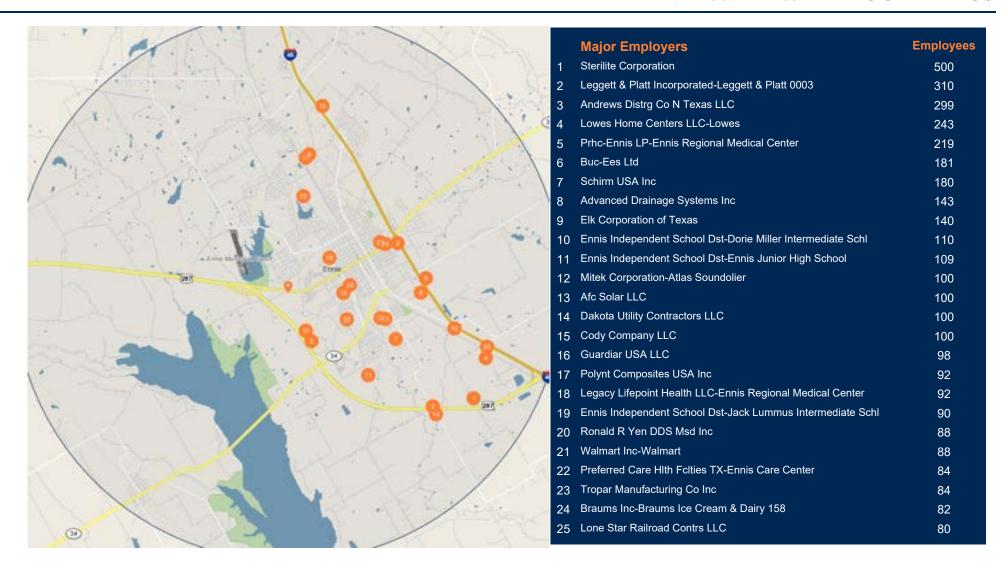

100,106.



#### **EDUCATION**

The selected area in 2023 had a lower level of educational attainment when compared with the U.S averages. Only 6.1 percent of the selected area's residents had earned a graduate degree compared with the national average of 12.7 percent, and 9.6 percent completed a bachelor's degree, compared with the national average of 20.2 percent.

The number of area residents with an associate degree was lower than the nation's at 8.0 percent vs. 8.5 percent, respectively.

The area had more high-school graduates, 29.9 percent vs. 26.9 percent for the nation. The percentage of residents who completed some college is also higher than the average for the nation, at 21.6 percent in the selected area compared with the 20.1 percent in the U.S.

## Yorkstown // DEMOGRAPHICS



## DEMOGRAPHICS // Yorkstown