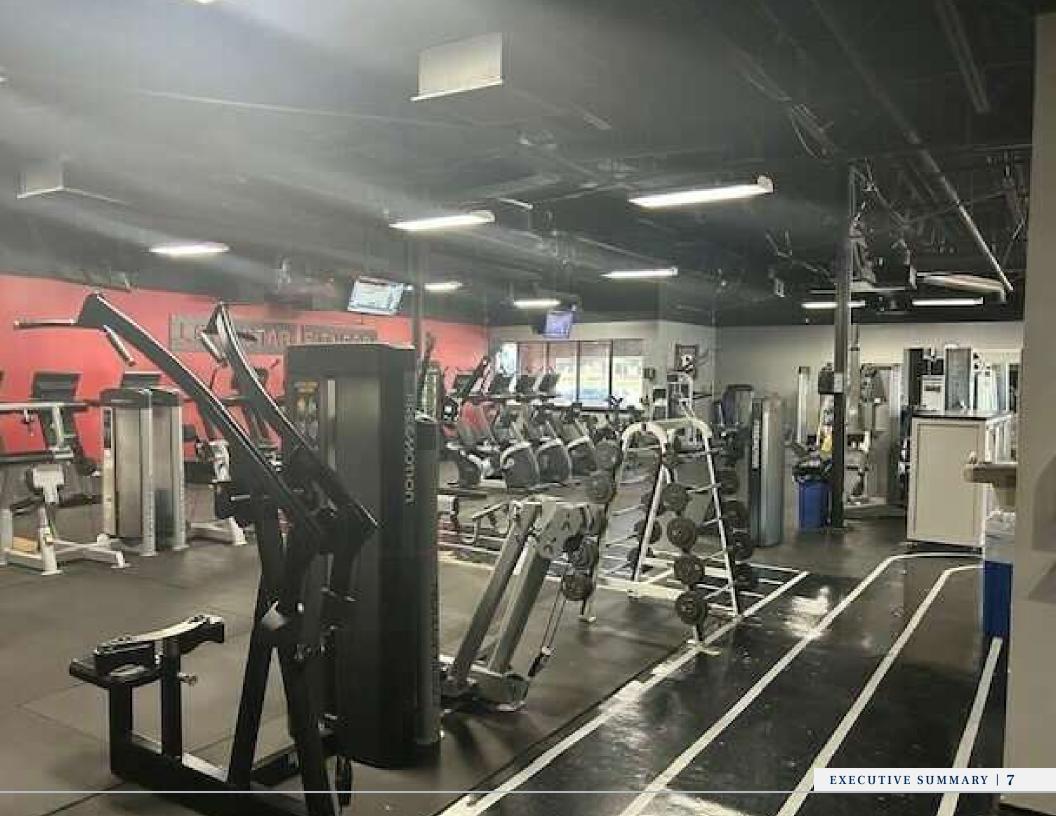

#### **INVESTMENT OVERVIEW**

Marcus & Millichap is proud to present the opportunity to acquire an attractive office property located at 2405 Yorkstown Drive in Ennis, Texas. This prime office/flex building was built in 1986 and offers 14,400 square feet of space. 13,000 square feet will be available August of 2025 as well as a long-term tenant occupying 1,100 square feet with a brand-new five-year lease. This propery is in a prominent retail section of Ennis and is well located just off West Ennis Avenue (287 Business).

## **MECHANICAL**

| HVAC                 | Heating and Cooling 6 Units |
|----------------------|-----------------------------|
| Security             | Badged Entrance for Gym     |
| Fire Protection      | Extinguishers               |
| Restrooms/Lockerooms | 1/Male and Female Lockers   |