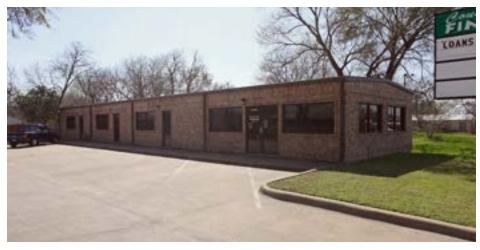

## SALE COMPS MAP

Yorkstown

903 W Ennis Ave

601 S Clay St

1728 US 287

606 S Seven Points Blvd

109 S Murchison St

212 W Cayuga

| Sale Price:    | \$445,000  | Net Rentable Area:    | 2,500 SF   |
|----------------|------------|-----------------------|------------|
| Price/SF:      | \$178.00   | Occupancy:            | 100%       |
| Property Type: | Office     | Year Built/Renovated: | 1994/-     |
| Lot Size:      | 0.22 Acres | COE:                  | 12/05/2023 |