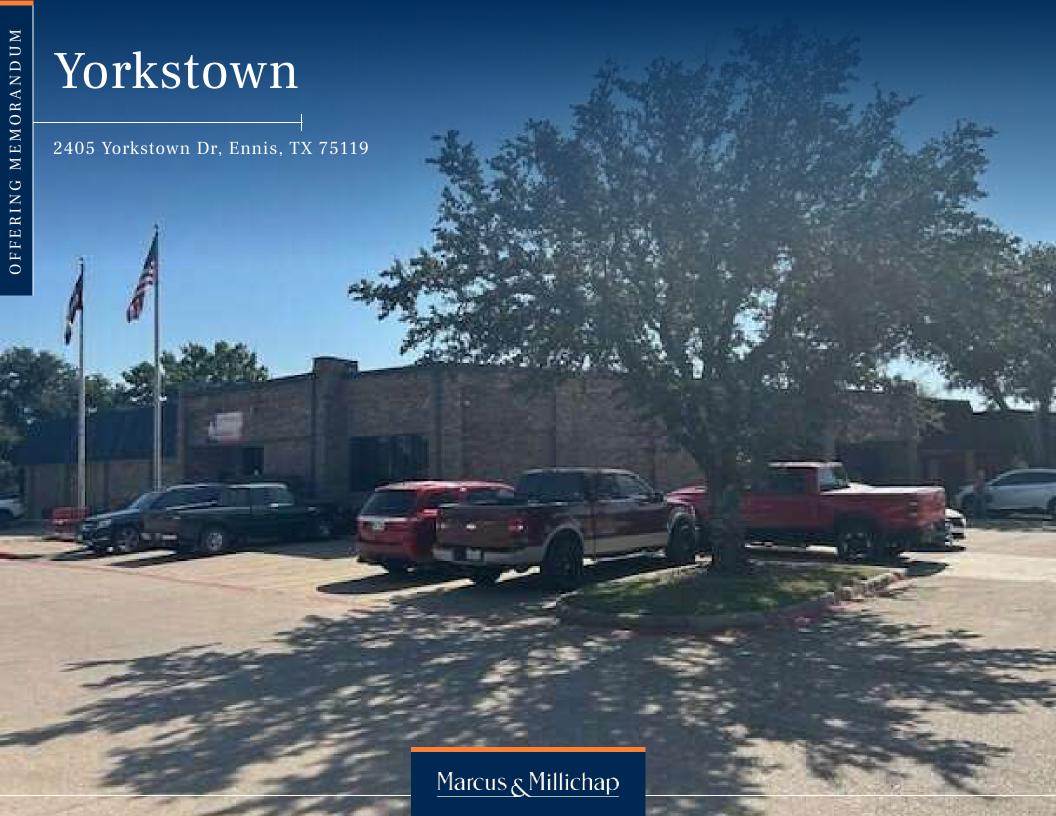

## **YORKSTOWN**

2405 Yorkstown Dr, Ennis, TX 75119

#### **INVESTMENT OVERVIEW**

Marcus & Millichap is proud to present the opportunity to acquire an attractive office property located at 2405 Yorkstown Drive in Ennis, Texas. This prime office/flex building was built in 1986 and offers 14,400 square feet of space. 13,000 square feet will be available August of 2025 as well as a long-term tenant occupying 1,100 square feet with a brand-new five-year lease. This propery is in a prominent retail section of Ennis and is well located just off West Ennis Avenue (287 Business).