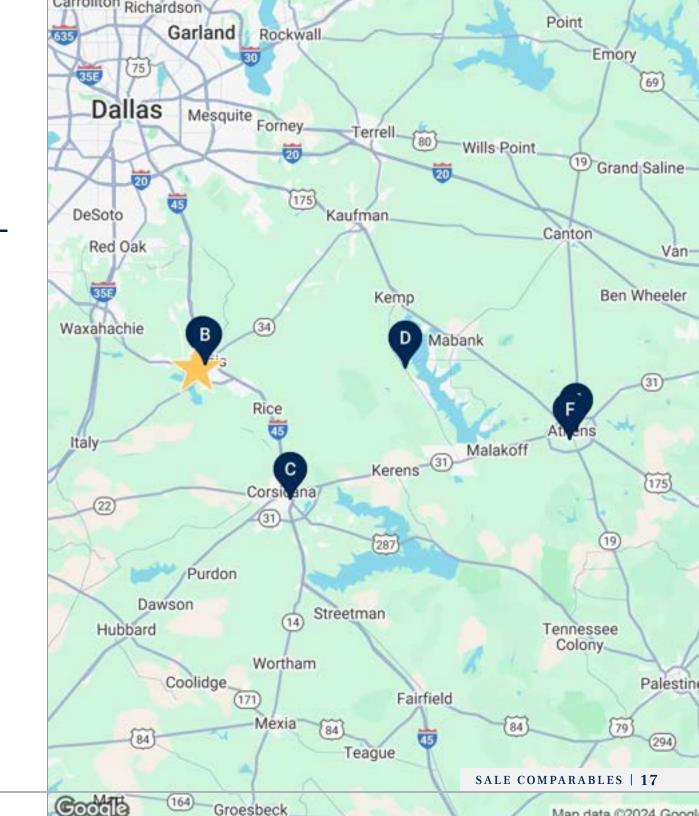

# Sale Comparables

SALE COMPS MAP

SALE COMPS SUMMARY

PRICE PER SF CHART

SALE COMPS

## SALE COMPS MAP

Yorkstown

903 W Ennis Ave

601 S Clay St

1728 US 287

606 S Seven Points Blvd

109 S Murchison St

212 W Cayuga

## SALE COMPS SUMMARY // Yorkstown

|   | SUBJECT PROPERTY                                                        | PRICE             | NET RENTABLE AREA | PRICE/SF | LOT SIZE | CLOSE      |
|---|-------------------------------------------------------------------------|-------------------|-------------------|----------|----------|------------|
| * | <b>Yorkstown</b><br>2405 Yorkstown Dr<br>Ennis, TX 75119                | Request for Offer | 14,400 SF         | \$124.93 | 0.58 AC  | On Market  |
|   | SALE COMPARABLES                                                        | PRICE             | NET RENTABLE AREA | PRICE/SF | LOT SIZE | CLOSE      |
| A | 903 W Ennis Ave<br>903 W Ennis Ave<br>Ennis, TX 75119                   | \$445,000         | 2,500 SF          | \$178.00 | 0.22 AC  | 12/05/2023 |
| В | 601 S Clay St<br>601 S Clay St<br>Ennis, TX 75119                       | \$1,150,000       | 15,473 SF         | \$74.32  | 1.17 AC  | 06/06/2021 |
| Ç | <b>1728 US 287</b><br>1728 US-287 BUS<br>Corsicana, TX 75110            | \$1,100,000       | 10,000 SF         | \$110.00 | 0.67 AC  | 01/04/2024 |
| P | 606 S Seven Points Blvd<br>606 S Seven Pts Dr<br>Seven Points, TX 75143 | \$660,000         | 11,214 SF         | \$58.86  | 0.79 AC  | 04/22/2021 |
| B | 109 S Murchison St<br>109 S Murchison St<br>Athens, TX 75751            | \$850,000         | 5,263 SF          | \$161.50 | 0.18 AC  | 04/08/2024 |
| P | <b>212 W Cayuga</b><br>212 W Cayuga Dr<br>Athens, TX 75751              | \$400,000         | 6,000 SF          | \$66.67  | 0.68 AC  | 01/13/2023 |
|   | AVERAGES                                                                | \$767,500         | 8,408 SF          | \$108.22 | 0.62 AC  | -          |