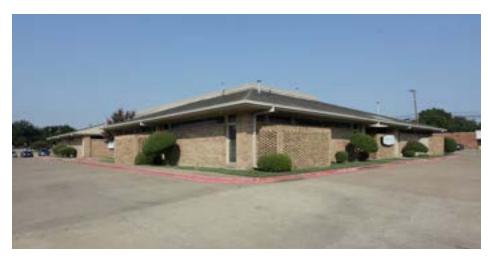

## SALE COMPS MAP

Yorkstown

903 W Ennis Ave

601 S Clay St

1728 US 287

606 S Seven Points Blvd

109 S Murchison St

212 W Cayuga

## Yorkstown // SALE COMPS

| Sale Price:    | \$1,150,000 | Net Rentable Area:    | 15,473 SF  |
|----------------|-------------|-----------------------|------------|
| Price/SF:      | \$74.32     | Occupancy:            | 100%       |
| Property Type: | Office      | Year Built/Renovated: | 1987/2012  |
| Lot Size:      | 1.17 Acres  | COE:                  | 06/06/2021 |