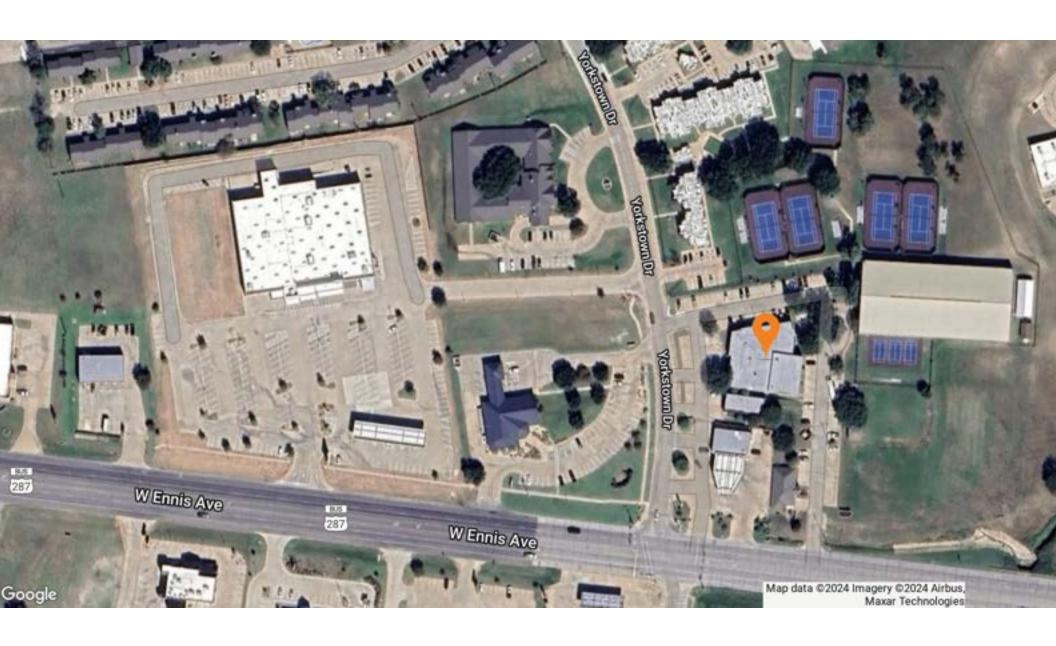

# **Property Information**

PROPERTY DETAILS

REGIONAL MAP

LOCAL MAP

## SITE DESCRIPTION

| Assessors Parcel Number   | 179793                |
|---------------------------|-----------------------|
| Zoning                    | Commercial            |
| Floors                    | 1                     |
| Year Built/Renovated      | 1986/-                |
| Net Rentable Area         | 14,400 SF             |
| Parking                   | 31 Spaces             |
| Parking Ratio             | 3.14:1,000 SF         |
| Guest Parking             | No                    |
| Intersection/Cross Street | Yorkstown/W Ennis Ave |

## REGIONAL MAP // Yorkstown