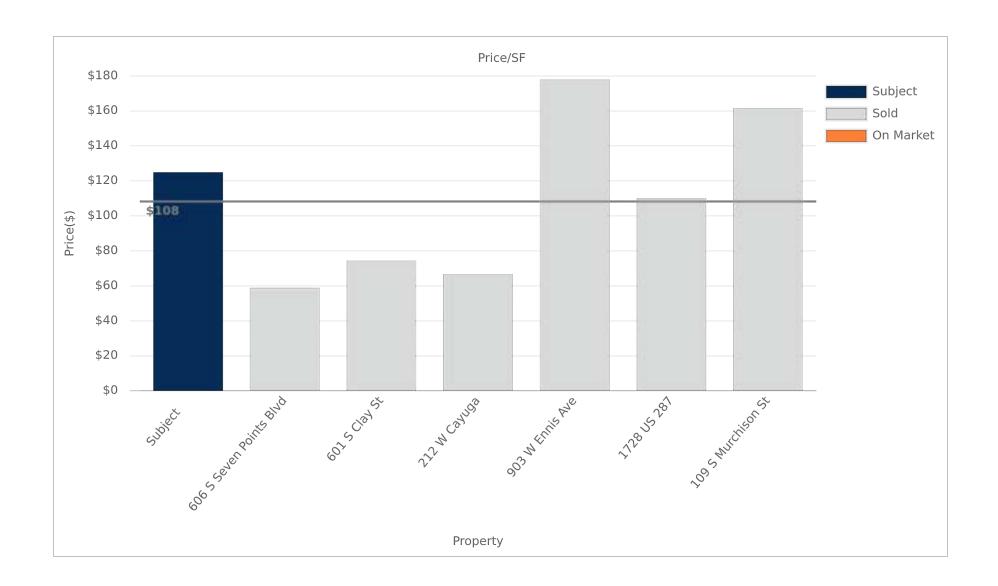

# Sale Comparables

SALE COMPS MAP

SALE COMPS SUMMARY

PRICE PER SF CHART

SALE COMPS

## SALE COMPS SUMMARY // Yorkstown

|   | SUBJECT PROPERTY                                                        | PRICE             | NET RENTABLE AREA | PRICE/SF | LOT SIZE | CLOSE      |
|---|-------------------------------------------------------------------------|-------------------|-------------------|----------|----------|------------|
| * | <b>Yorkstown</b><br>2405 Yorkstown Dr<br>Ennis, TX 75119                | Request for Offer | 14,400 SF         | \$124.93 | 0.58 AC  | On Market  |
|   | SALE COMPARABLES                                                        | PRICE             | NET RENTABLE AREA | PRICE/SF | LOT SIZE | CLOSE      |
| A | 903 W Ennis Ave<br>903 W Ennis Ave<br>Ennis, TX 75119                   | \$445,000         | 2,500 SF          | \$178.00 | 0.22 AC  | 12/05/2023 |
| В | 601 S Clay St<br>601 S Clay St<br>Ennis, TX 75119                       | \$1,150,000       | 15,473 SF         | \$74.32  | 1.17 AC  | 06/06/2021 |
| Ç | <b>1728 US 287</b><br>1728 US-287 BUS<br>Corsicana, TX 75110            | \$1,100,000       | 10,000 SF         | \$110.00 | 0.67 AC  | 01/04/2024 |
| P | 606 S Seven Points Blvd<br>606 S Seven Pts Dr<br>Seven Points, TX 75143 | \$660,000         | 11,214 SF         | \$58.86  | 0.79 AC  | 04/22/2021 |
| B | 109 S Murchison St<br>109 S Murchison St<br>Athens, TX 75751            | \$850,000         | 5,263 SF          | \$161.50 | 0.18 AC  | 04/08/2024 |
| P | <b>212 W Cayuga</b><br>212 W Cayuga Dr<br>Athens, TX 75751              | \$400,000         | 6,000 SF          | \$66.67  | 0.68 AC  | 01/13/2023 |
|   | AVERAGES                                                                | \$767,500         | 8,408 SF          | \$108.22 | 0.62 AC  | -          |