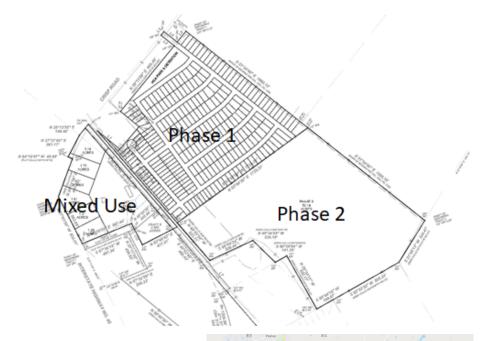

#### **AVAILABLE SPACE**

Site 1: Mixed Use, 19 Acres Site 2: Phase 1, 49 Acres Site 3: Phase 2, 58 Acres