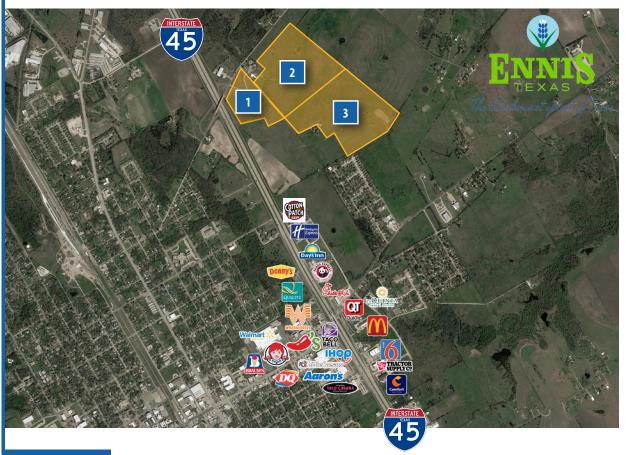

#### **AVAILABLE SPACE**

Site 1: Mixed Use, 19 Acres Site 2: Phase 1, 49 Acres Site 3: Phase 2, 58 Acres

#### PROPERTY INFORMATION

- 7 commercial pad sites available
- Close proximity to national retailers and restaurants
- Benefits from excellent visibility and high traffic counts along Interstate 45

#### TRAFFIC COUNTS

Interstate 45 – 40,225 AADT Source: TXDOT 2013