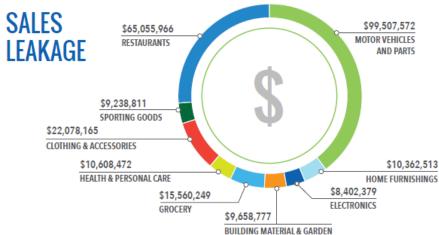

864                | \$74,642 |
| Median Age        | 33.66                   | 35.74    |

\*RTA – Retail Trade Area; the geographic area from which retailers derive approximately 80-85% of their business.



he**RetailCoach**° P.O. Box 7272 | Tupelo, MS 38802 | 800.851.0962 | www.theretailcoach.net

The information contained herein was obtained from sources believed to be reliable; however, The Retail Coach, makes no guarantees, warranties, or representations as to the completeness or accuracy thereof. The presentation of this property is submitted subject to errors, omissions, change of price or conditions, prior sale or lease, or withdrawal without notice.



## MIXED USE OPPORTUNITIES - Near Chick-fil-A and Cotton Patch



SEC of Crisp Road and Interstate 45 I Ennis, Texas 75119









Sinn Hame QI

CATO 🚾 🔕

## TheRetailCoach® P.O. Box 7272 | Tupelo, MS 38802 | 800.851.0962 | www.theretailcoach.net

The information contained herein was obtained from sources believed to be reliable; however, The Retail Coach, makes no guarantees, warranties, or representations as to the completeness or accuracy thereof. The presentation of this property is submitted subject to errors, omissions, change of price or conditions, prior sale or lease, or withdrawal without notice.