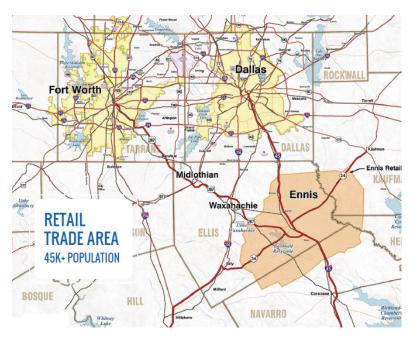

## **DEMOGRAPHICS** (based on 2019 data)

| Variable          | Community<br>Population | RTA      |
|-------------------|-------------------------|----------|
| 2019 Population   | 20,422                  | 43,369   |
| Average HH Income | \$72,864                | \$74,642 |
| Median Age        | 33.66                   | 35.74    |

\*RTA – Retail Trade Area; the geographic area from which retailers derive approximately 80-85% of their business.

he**RetailCoach**° P.O. Box 7272 | Tupelo, MS 38802 | 800.851.0962 | www.theretailcoach.net