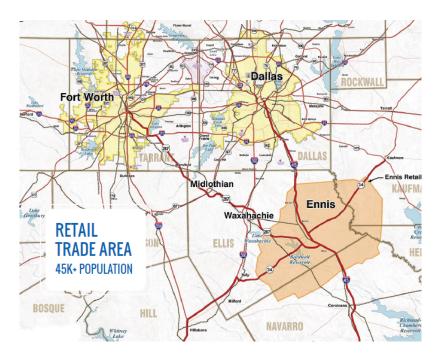

## **DEMOGRAPHICS** (based on 2019 data)

| Variable          | Community<br>Population | RTA      |
|-------------------|-------------------------|----------|
| 2019 Population   | 20,422                  | 43,369   |
| Average HH Income | \$72,864                | \$74,642 |
| Median Age        | 33.66                   | 35.74    |

\* RTA - Retail Trade Area; the geographic area from which retailers derive approximately 80-85% of their business.