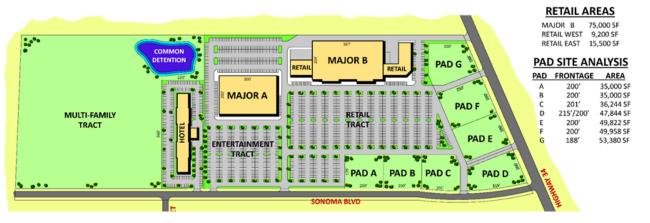

#### DEVELOPMENT ANALYSIS

| USE           | AREA       | ACRES    | BUILDING  | FRONTAGE |
|---------------|------------|----------|-----------|----------|
| MULTI-FAMILY  | 646,884 SF | 14.85 AC | 260 UNITS | 762'     |
| HOTEL         | 123,804 SF | 3.94 AC  | TYPICAL   | 220'     |
| ENTERTAINMENT | 334,580 SF | 7.68 AC  | 60,000 SF | 420'     |
| PAD SITES     | 307,248 SF | 7.05 AC  | TYPICAL   | 1,604'   |
| RETAIL        | 573,320 SF | 13.16 AC | 99,700 SF | 363'     |