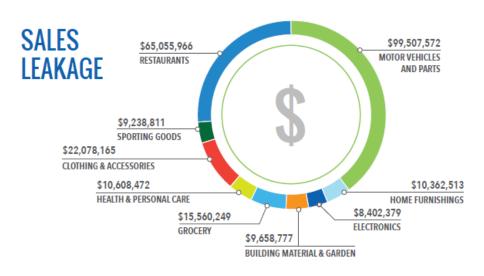

## **DEMOGRAPHICS** (based on 2019 data)

| Variable          | Community<br>Population | RTA      |
|-------------------|-------------------------|----------|
| 2019 Population   | 20,422                  | 43,369   |
| Average HH Income | \$72,864                | \$74,642 |
| Median Age        | 33.66                   | 35.74    |

\* RTA - Retail Trade Area; the geographic area from which retailers derive approximately 80-85% of their business.