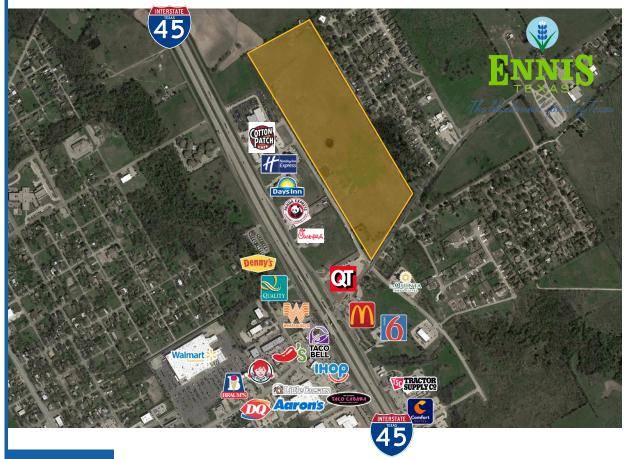

### **AVAILABLE SPACE**

50 Acres

#### TRAFFIC COUNTS

Interstate 45 – 38,861 AADT Source: TXDOT 2013

#### PROPERTY INFORMATION

- Development opportunity
- Close proximity to national retailers and restaurants