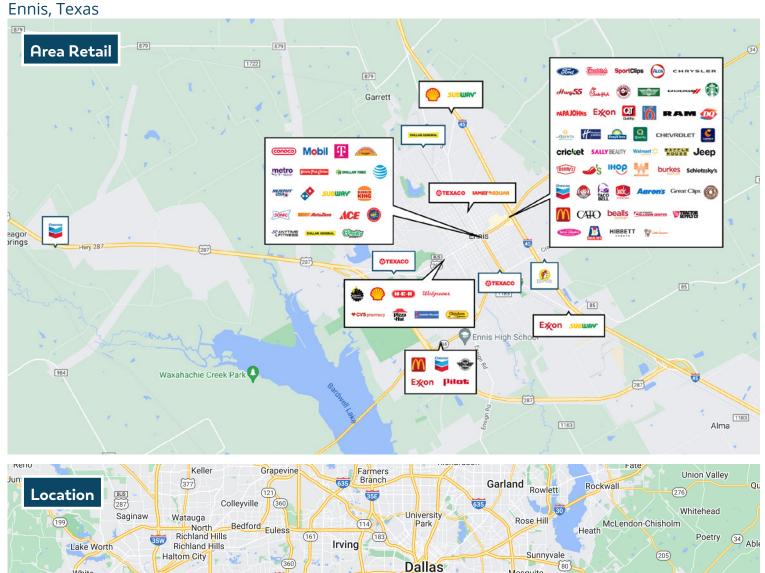

| 44.82% |
|                                                                                                                                                                                                                                                      | 22,610<br>24,590<br>5.28%<br>3.96%<br>1.39%<br>2.35%<br>2.6.02%<br>2.71%<br>8.29%<br>89,743<br>68,579<br>31,212<br>Jurces Deleteness or Lerrors, | 20,159 |



## Jim Wehmeier

City of Ennis, Texas Director of Economic Development

> P.O. Box 220 Ennis, Texas 75120

Phone 972.878.4748 Ext. 2806 Cell 972.658.6504 JimW@EnnisTX.gov www.EnnisTX.com

## **Aaron Farmer**

The Retail Coach, LLC President

Office 662.844.2155 Cell 662.231.0608 AFarmer@theretailcoach.net www.TheRetailCoach.net



## Community • Retail Market Profile