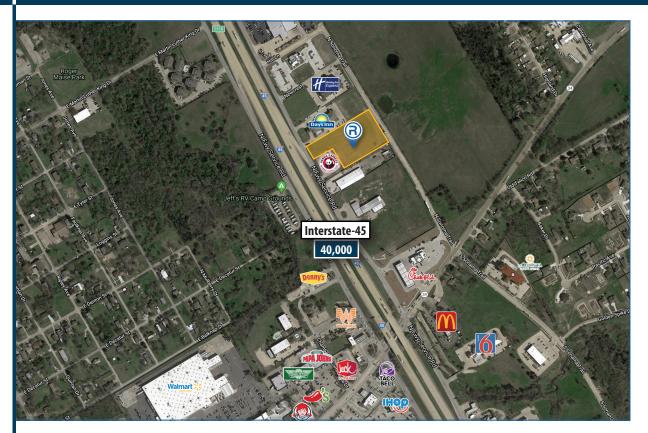

#### SPACE AVAILABLE 2.66 Acres

#### 2.00 ACIES

### TRAFFIC COUNTS

Interstate 45 - 40,000 AADT Source: SitesUSA

### **PROPERTY INFORMATION**

- Development opportunity available
- Visibility from Interstate 45