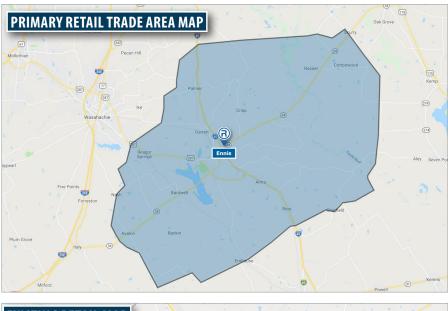

### DEMOGRAPHICS (based on 2019 data)

| Variable          | Community<br>Population | RTA      |
|-------------------|-------------------------|----------|
| 2019 Population   | 20,422                  | 39,024   |
| Average HH Income | \$72,864                | \$74,642 |
| Median Age        | 33.66                   | 35.74    |

\* RTA – Retail Trade Area; the geographic area from which retailers derive approximately 80-85% of their business.