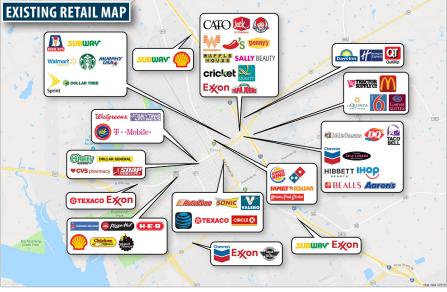

### **PROPERTY INFORMATION**

- Development opportunity available
- Visibility from Interstate 45