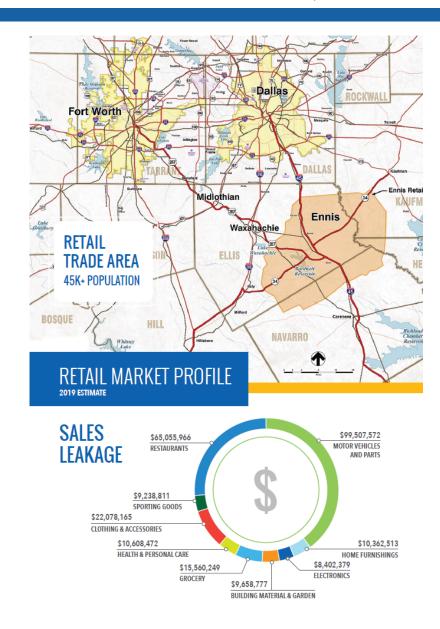

### **DEMOGRAPHICS** (based on 2019 data)

| Variable          | Community<br>Population | RTA      |
|-------------------|-------------------------|----------|
| 2019 Population   | 20,422                  | 43,369   |
| Average HH Income | \$72,864                | \$74,642 |
| Median Age        | 33.66                   | 35.74    |