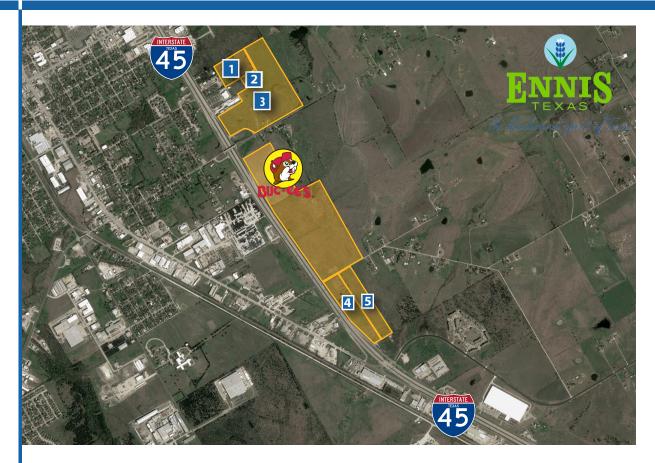

#### **AVAILABLE SPACE**

Site 1: Webb, 9.85 Acres Site 2: KC Mens, 3.4 Acres

Site 3: Honza, 46.59 Site 4: Mayr, 8.8 Acres Site 5: Arishia, 14.94 Acres

#### PROPERTY INFORMATION

- Located on the SEC of SH-1181 (Creechville Road) and Interstate 45
- Can be subdivided up to 20 acres
- Over 2,000 feet of frontage along east side of Interstate 45
- Benefits from excellent visibility and high traffic counts along Interstate 45