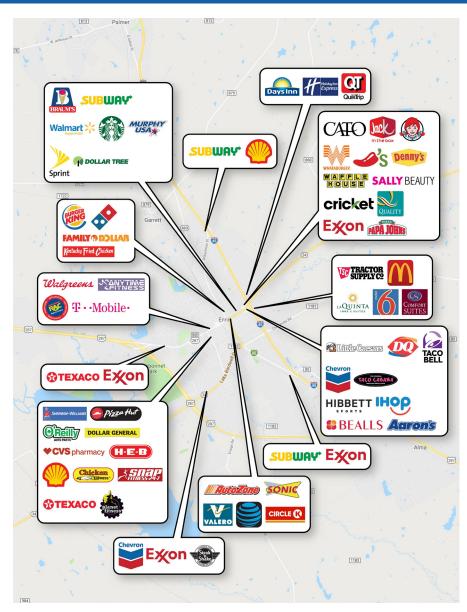

#### PROPERTY INFORMATION

- Located on the SEC of SH-1181 (Creechville Road) and Interstate 45
- Can be subdivided up to 20 acres
- Over 2,000 feet of frontage along east side of Interstate 45
- Benefits from excellent visibility and high traffic counts along Interstate 45