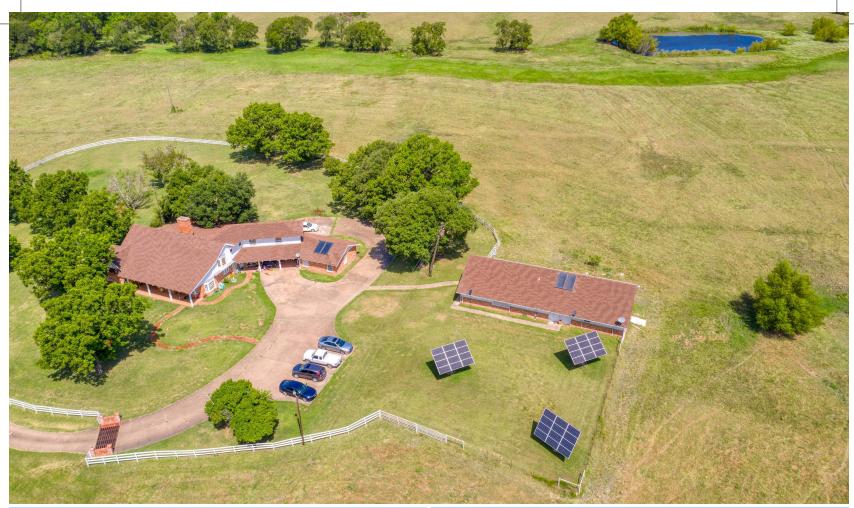

## Fabulous Property! Fabulous Location!

OFFERED AT \$1,950,000 LIVING AREA 5544 SQ. FT. CONTACT SANDIE CONNER, ENGEL & VÖLKERS FORT WORTH PHONE +1 817-919-7037 E-MAIL SANDIE.CONNER@EVREALESTATE.COM

Sitting amid 124 acres just 30 minutes south of Dallas and 60 from Fort Worth is this unique estate property, a compound that includes a large family home, four fully rented apartments, acreage for cattle or horses and solar panels that follow the sun! Three apartments could be redesigned to restore the barn to stables for a working ranch. Imagine a full-time home or weekend get-away with beautiful sunsets! Or develop property for home sites? Owner is open to subdividing the acreage. Property currently zoned agricultural.