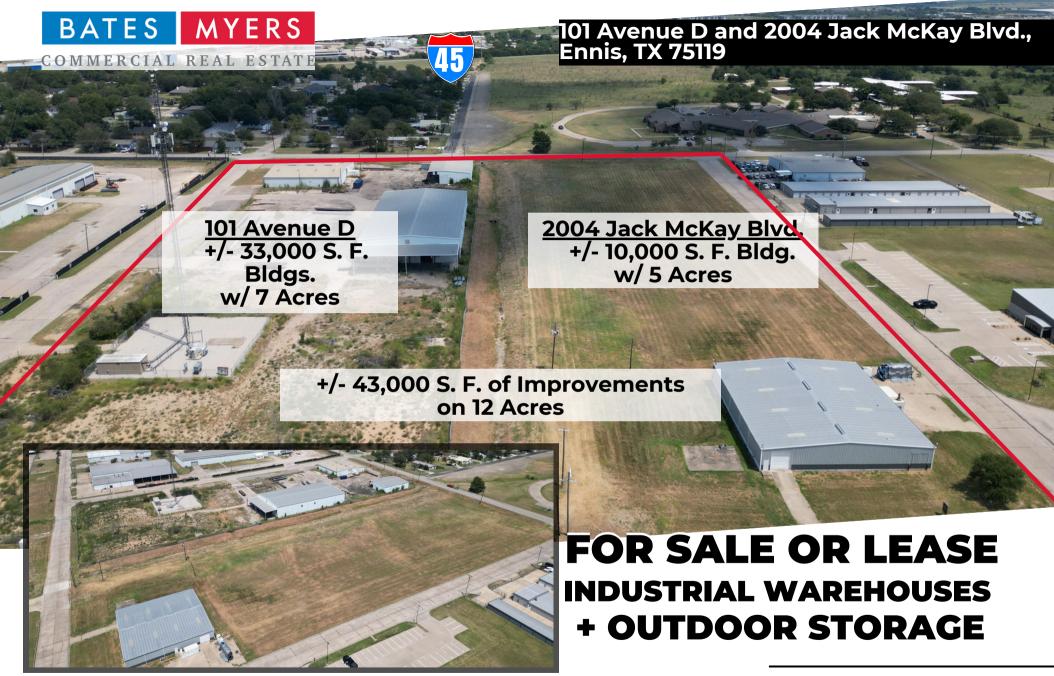

Can be Demised

o: 214-630-7077

FLOYD BATES c: 214-797-8500

www.batesandmyers.com

101 Avenue D, Ennis, TX 75119

COMMERCIAL REAL ESTATE √33,000 S. F. of improvements on

## 7 Acres w/ Partial Base

www.batesandmyers.com

**10,000 SF.** (100' x 100')Metal Shop w/ office on**5 Acres Raw Land** 

-Doors: 2 (12 x 12) Grade Level Roll-Up

-Clear Height: 14' to eave, 16' to peak

-Power: 3 Phase, 240 Volt, 400 Amp