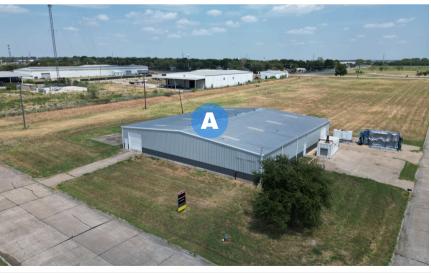

www.batesandmyers.com

**10,000 SF.** (100' x 100')Metal Shop w/ office on**5 Acres Raw Land** 

-Doors: 2 (12 x 12) Grade Level Roll-Up

-Clear Height: 14' to eave, 16' to peak

-Power: 3 Phase, 240 Volt, 400 Amp