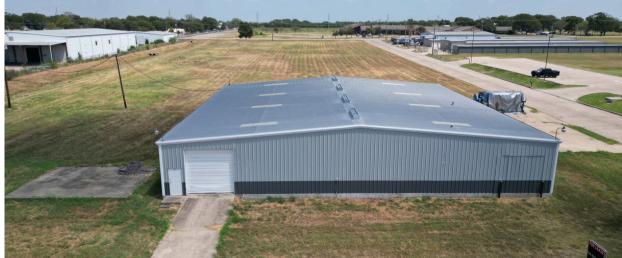

## **Building #B:**

- -10,000 S. F. (100' x 100') Metal Shop w/ Office
- -Clear Height: 14' to eave, 18' to peak
- -Doors: 2 (12' x 14')
- -Power: 3 Phase, 480 Volt, 400 Amp

www.batesandmyers.com

**10,000 SF.** (100' x 100')Metal Shop w/ office on**5 Acres Raw Land** 

-Doors: 2 (12 x 12) Grade Level Roll-Up

-Clear Height: 14' to eave, 16' to peak

-Power: 3 Phase, 240 Volt, 400 Amp