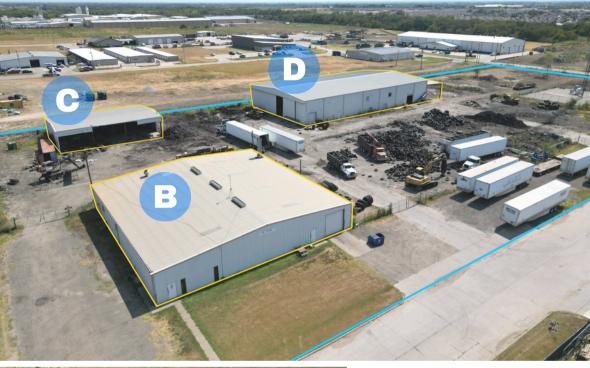

## **Building #B:**

- -10,000 S. F. (100' x 100') Metal Shop w/ Office
- -Clear Height: 14' to eave, 18' to peak
- -Doors: 2 (12' x 14')
- -Power: 3 Phase, 480 Volt, 400 Amp

## **Building #C:**

- -4,720 S. F. (59' x 60') Covered Shop
- -Clear Height: 16' to eave, 20' to peak

## **Building #D:**

- -18,000 S. F. (100' x 180') Metal Shop w/ Office
- -100% Sprinklered
- -Clear Height: 21.6' to eave, 26' to peak
- -Doors: 4 (10' x 12') Grade Level Roll-Ups
- and 1 (20' x 20') Sliding Door
- -Power: 3 Phase, 240 Volt, 400 Amp