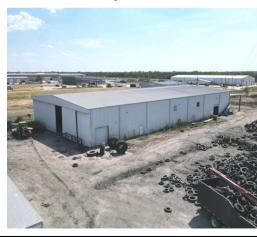

## **Building #C:**

- -4,720 S. F. (59' x 60') Covered Shop
- -Clear Height: 16' to eave, 20' to peak