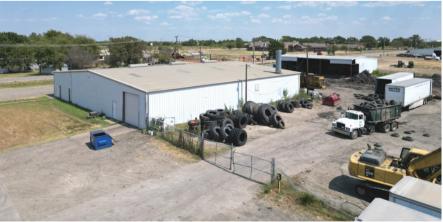

## **Building #B:**

- -10,000 S. F. (100' x 100') Metal Shop w/ Office
- -Clear Height: 14' to eave, 18' to peak
- -Doors: 2 (12' x 14')
- -Power: 3 Phase, 480 Volt, 400 Amp

## **Building #D:**

- -18,000 S. F. (100' x 180') Metal Shop w/ Office
- -100% Sprinklered
- -Clear Height: 21.6' to eave, 26' to peak
- -Doors: 4 (10' x 12') Grade Level Roll-Ups
- and 1 (20' x 20') Sliding Door
- -Power: 3 Phase, 240 Volt, 400 Amp