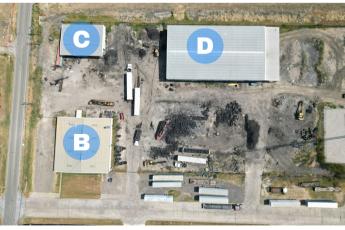

## **Building #B:**

- -10,000 S. F. (100' x 100') Metal Shop w/ Office
- -Clear Height: 14' to eave, 18' to peak
- -Doors: 2 (12' x 14')
- -Power: 3 Phase, 480 Volt, 400 Amp

## **Building #C:**

- -4,720 S. F. (59' x 60') Covered Shop
- -Clear Height: 16' to eave, 20' to peak

## **Building #D:**

- -18,000 S. F. (100' x 180') Metal Shop w/ Office
- -100% Sprinklered
- -Clear Height: 21.6' to eave, 26' to peak
- -Doors: 4 (10' x 12') Grade Level Roll-Ups
- and 1 (20' x 20') Sliding Door
- -Power: 3 Phase, 240 Volt, 400 Amp