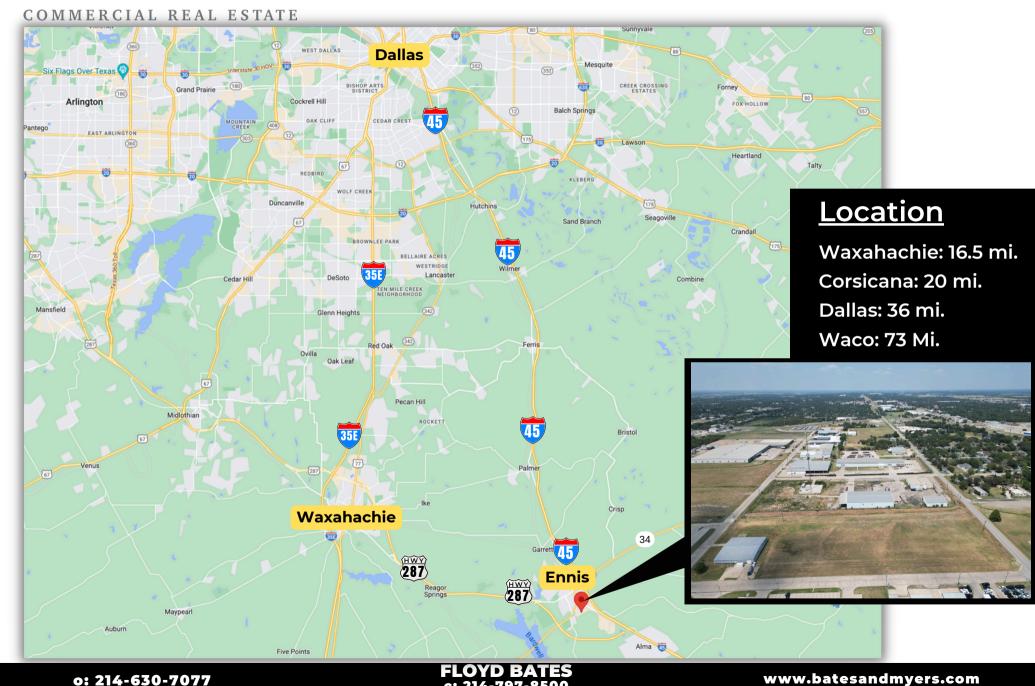

Can be Demised

o: 214-630-7077

FLOYD BATES c: 214-797-8500

www.batesandmyers.com







101 Avenue D, Ennis, TX 75119

COMMERCIAL REAL ESTATE √33,000 S. F. of improvements on

## 7 Acres w/ Partial Base



## **Building #B:**

- -10,000 S. F. (100' x 100') Metal Shop w/ Office
- -Clear Height: 14' to eave, 18' to peak
- -Doors: 2 (12' x 14')
- -Power: 3 Phase, 480 Volt, 400 Amp

## **Building #C:**

- -4,720 S. F. (59' x 60') Covered Shop
- -Clear Height: 16' to eave, 20' to peak

## **Building #D:**

- -18,000 S. F. (100' x 180') Metal Shop w/ Office
- -100% Sprinklered
- -Clear Height: 21.6' to eave, 26' to peak
- -Doors: 4 (10' x 12') Grade Level Roll-Ups
- and 1 (20' x 20') Sliding Door
- -Power: 3 Phase, 240 Volt, 400 Amp







www.batesandmyers.com







**10,000 SF.** (100' x 100')Metal Shop w/ office on**5 Acres Raw Land** 

-Doors: 2 (12 x 12) Grade Level Roll-