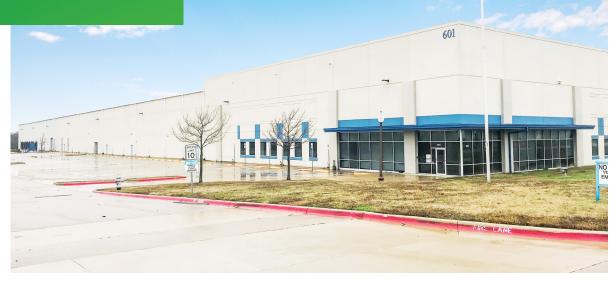

# **601 NATIONAL DR**

315,000 SF on 29 ACRES of Land

## **PROPERTY FEATURES**

- + 315,000 SF Total
- + ±16,721 SF Office
- + 32' Clear Height
- + 18 Dock Doors
- + 1 Drive In
- + T-8 Lighting
- + 46% HVAC
- + 12,000 Amps of Power
- + Built in 2007
- + ESFR Sprinkler System