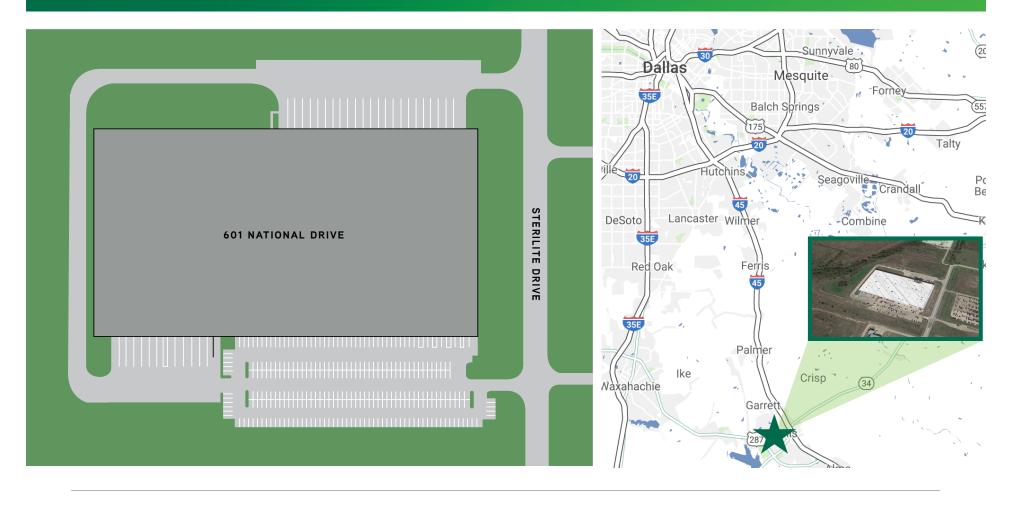

# **601 NATIONAL DR**

315,000 SF on 29 ACRES of Land



## **PROPERTY FEATURES**

- + 315,000 SF Total
- + ±16,721 SF Office
- + 32' Clear Height
- + 18 Dock Doors
- + 1 Drive In
- + T-8 Lighting
- + 46% HVAC
- + 12,000 Amps of Power
- + Built in 2007
- + ESFR Sprinkler System









## **CONTACT US**

### **TRAPPER GRAFF**

Associate +1 214 979 6573 trapper.graff@cbre.com

#### **KACY JONES**

Senior Vice President +1 214 979 6151 kacy.jones@cbre.com



**ENNIS,TX** 



© 2018 CBRE, Inc. This information has been obtained from sources believed reliable. We have not verified it and make no guarantee, warranty or representation about it. Any projections, opinions, assumptions or estimates used are for example only and do not represent the current or future performance of the property. You and your advisors should conduct a careful, independent investigation of the property to determine to your satisfaction the suitability of the property for your needs. Photos herein are the property of their respective owners and use of these images without the express written consent of the owner is prohibited. CBRE and the CBRE logo are service marks of CBRE, Inc. and/or its affiliated or related companies in the United States and other countries. All other marks displ