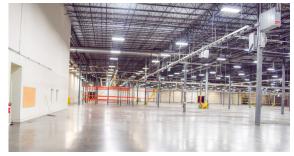

## **PROPERTY FEATURES**

- + 315,000 SF Total
- + ±16,721 SF Office
- + 32' Clear Height
- + 18 Dock Doors
- + 1 Drive In
- + T-8 Lighting
- + 46% HVAC
- + 12,000 Amps of Power
- + Built in 2007
- + ESFR Sprinkler System