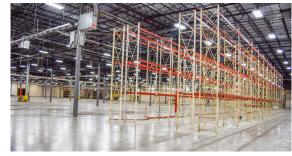

## **PROPERTY FEATURES**

- + 315,000 SF Total
- + ±16,721 SF Office
- + 32' Clear Height
- + 18 Dock Doors
- + 1 Drive In
- + T-8 Lighting
- + 46% HVAC
- + 12,000 Amps of Power
- + Built in 2007
- + ESFR Sprinkler System