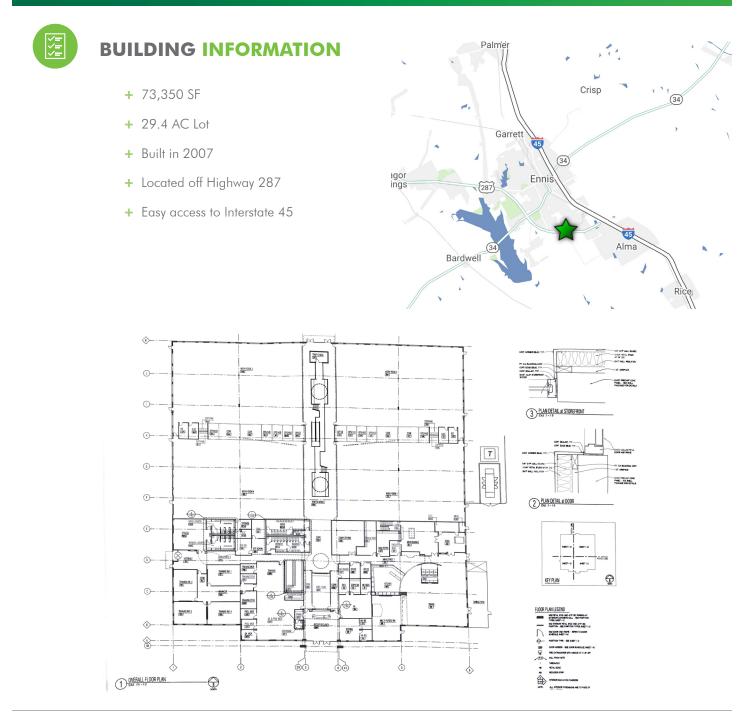

## **SPACE HIGHLIGHTS**

- + Plug and Play Call Center Opportunity
- + Available 5/1/2020
- + 675 Surface Parking Spaces Onsite
- + Asking Rental Rate: \$14.50/SF NNN
- + Estimated 2020 Opex: \$4.60/SF not including utilities or janitorial