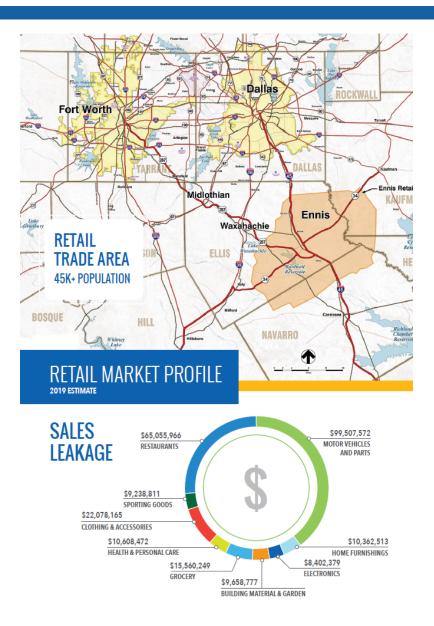

#### DEMOGRAPHICS (based on 2019 data)

| Variable          | Community<br>Population | RTA      |
|-------------------|-------------------------|----------|
| 2019 Population   | 20,422                  | 43,369   |
| Average HH Income | \$72,864                | \$74,642 |
| Median Age        | 33.66                   | 35.74    |

\* RTA – Retail Trade Area; the geographic area from which retailers derive approximately 80-85% of their business.