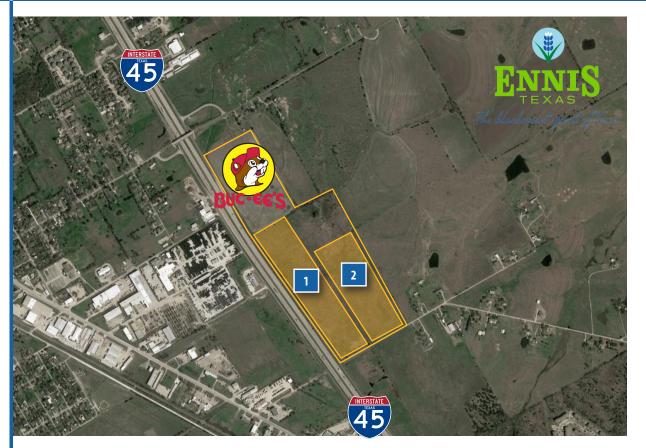

#### AVAILABLE SPACE

Site 1: Buc-ee's, 30.45 Acres Site 2: Buc-ee's, 18.4 Acres

#### PROPERTY INFORMATION

- Located on the SEC of SH-1181 (Creechville Road) and Interstate 45
- Over 2,000 feet of frontage along east side of Interstate 45
- Benefits from excellent visibility and high traffic counts along Interstate 45