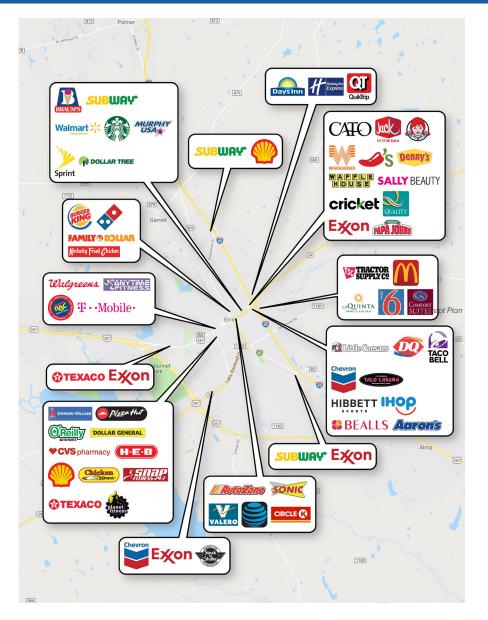

#### PROPERTY INFORMATION

- Located on the SEC of SH-1181 (Creechville Road) and Interstate 45
- Over 2,000 feet of frontage along east side of Interstate 45
- Benefits from excellent visibility and high traffic counts along Interstate 45